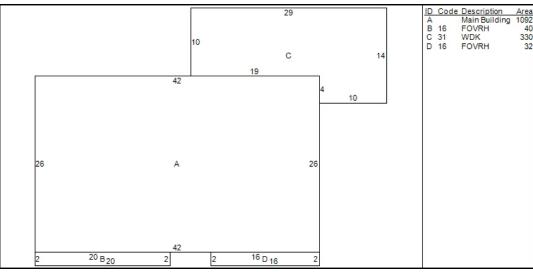

## BROCKTON

Situs: 727 N CARY ST Parcel Id: 173-241 **Dwelling Information** Style Raised Ranch Year Built 1981 Story height 1 Eff Year Built Attic None Year Remodeled Exterior Walls Al/Vinyl **Amenities** Masonry Trim x Color White In-law Apt No Basement Basement Full # Car Bsmt Gar FBLA Size **FBLA Type** Rec Rm Size X Rec Rm Type **Heating & Cooling Fireplaces** Heat Type Basic Stacks 1 Fuel Type Gas Openings 1 System Type Warm Air Pre-Fab Room Detail Bedrooms 3 Full Baths 1 Family Rooms 1 Half Baths **Kitchens Extra Fixtures** Total Rooms 5 Kitchen Type **Bath Type** Kitchen Remod No Bath Remod No Adjustments Int vs Ext Same **Unfinished Area** Cathedral Ceiling X **Unheated Area Grade & Depreciation** Grade C+ Market Adj Condition Good **Functional** CDU AVERAGE **Economic** Cost & Design 0 % Good Ovr % Complete **Dwelling Computations** 247,643 Base Price % Good 82 **Plumbing** % Good Override 23,238 Basement **Functional** 0 Heating Economic 0 Attic % Complete 52,781 **C&D Factor Other Features** Adj Factor 1 323,660 Additions 9,440 Subtotal 1,092 **Ground Floor Area Total Living Area** 1,964 Dwelling Value 274,840

| Line # Low 1st 2nd 3rd   1 16 31 4 4 4 4 4 4 4 4 4 4 4 4 4 4 4 4 4 4 4 4 4 4 4 4 4 4 4 4 4 4 4 4 4 4 4 4 4 4 4 4 4 4 4 4 4 4 4 4 4 4 4 4 4 4 4 4 4 4 4 4 4 4 4 4 4 4 4 4 4 4 4 4 4 4 4 4 4 4 4 4 4 4 4 4 4 4 4 4 4 4 4 4 4 4 4 4 4 | <b>Value</b><br>2,710 |
|------------------------------------------------------------------------------------------------------------------------------------------------------------------------------------------------------------------------------------|-----------------------|
|                                                                                                                                                                                                                                    | 2.710                 |
| 2 31                                                                                                                                                                                                                               | =,                    |
|                                                                                                                                                                                                                                    | 4,430                 |
| 3 16                                                                                                                                                                                                                               | 2,300                 |