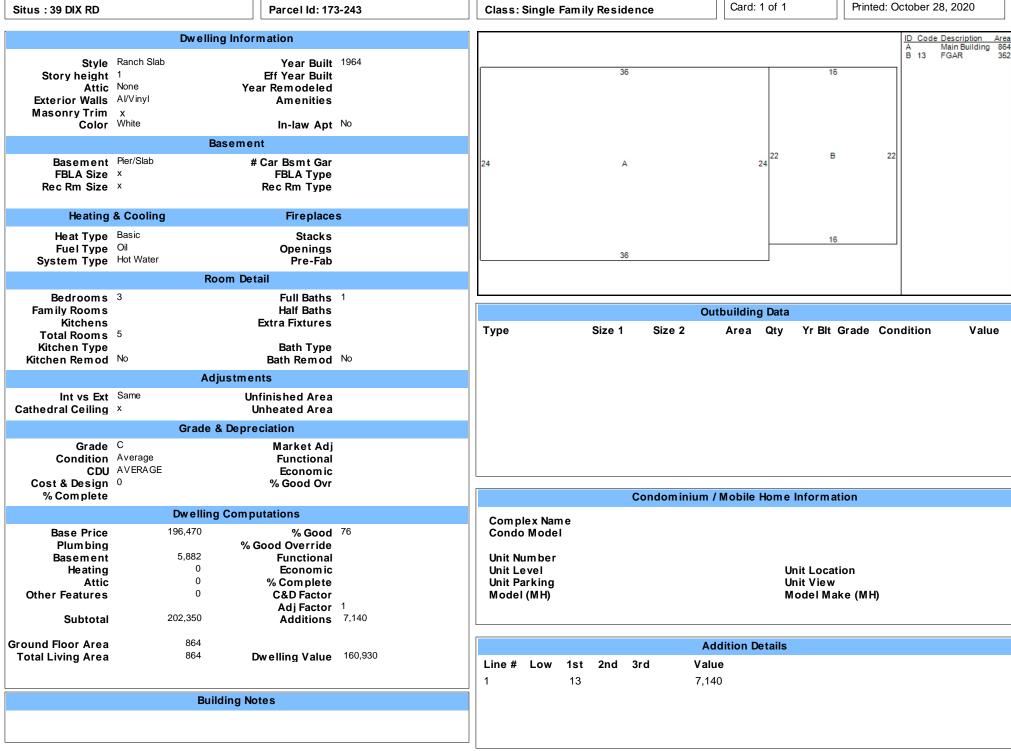

## tyler *clt division* RESIDENTIAL PROPERTY RECORD CARD 2021

BROCKTON

| cu acriston                                                                       |             |                                         |                       |                                                                                                                                                                                                                                      |                                                  |                        |                    |                                |              |                                                         |                                                                                                       |                   |                                       |
|-----------------------------------------------------------------------------------|-------------|-----------------------------------------|-----------------------|--------------------------------------------------------------------------------------------------------------------------------------------------------------------------------------------------------------------------------------|--------------------------------------------------|------------------------|--------------------|--------------------------------|--------------|---------------------------------------------------------|-------------------------------------------------------------------------------------------------------|-------------------|---------------------------------------|
| Situs : 39 DIX RD                                                                 |             |                                         |                       | Parcel ID: 173-243                                                                                                                                                                                                                   |                                                  |                        | Class: Single      | Class: Single Family Residence |              |                                                         | Card: 1 of 1 Printed: October 28, 2020                                                                |                   |                                       |
| CURRENT OWNER<br>WHITE GARY F LE<br>39 DIX RD<br>BROCKTON MA 02302<br>Property No |             |                                         |                       | GENERAL INFORMATION         Living Units       1         Neighborhood       200         Alternate ID       1         Vol / Pg       40316/116         District       Zoning         Zoning       R1C         Class       Residential |                                                  |                        | T73-243 03/16/2020 |                                |              |                                                         |                                                                                                       |                   |                                       |
|                                                                                   | Land Inform | nation                                  |                       |                                                                                                                                                                                                                                      | Assessment Information                           |                        |                    |                                |              |                                                         |                                                                                                       |                   |                                       |
| Type<br>Primary<br>Total Acres:<br>Spot:<br>Date<br>09/04/20                      | .2188       | Size<br>9,530<br>Entry Co<br>Field Revi | Entrance Info         | Location:                                                                                                                                                                                                                            | Influence % Source Other                         | <b>Value</b><br>94,320 | Bui                | ding:                          | RKET A PPROA | Appraised<br>94,300<br>173,900<br>268,200<br>Manua<br>E | Cost<br>94,300<br>160,900<br>255,200<br>I Override Reason<br>Base Date of Value<br>tive Date of Value | <b>a</b> 1/1/2020 | Prior<br>90,400<br>158,100<br>248,500 |
| Transfer Date                                                                     |             | Pric                                    | e Type<br>Land + Bldg |                                                                                                                                                                                                                                      | Sales/Own<br>Validity<br>Transfer Of Convenience |                        |                    |                                | e Deed Type  |                                                         | Grantee                                                                                               |                   |                                       |
|                                                                                   |             |                                         |                       |                                                                                                                                                                                                                                      |                                                  |                        |                    | -                              |              |                                                         |                                                                                                       |                   |                                       |