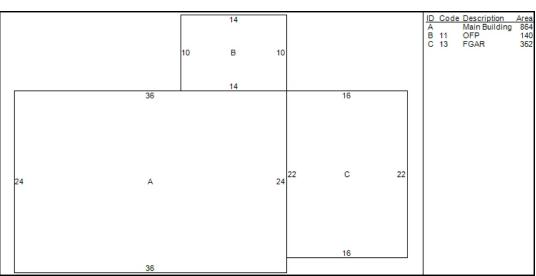

## 2021 RESIDENTIAL PROPERTY RECORD CARD

**BROCKTON** 

| Situs : 121 DAGMA                                                                    | R DR               |                                        | Parcel Id: 173                                                                                           | 3-251       |  |  |
|--------------------------------------------------------------------------------------|--------------------|----------------------------------------|----------------------------------------------------------------------------------------------------------|-------------|--|--|
| Dwelling Information                                                                 |                    |                                        |                                                                                                          |             |  |  |
| Style<br>Story height<br>Attic<br>Exterior Walls<br>Masonry Trim<br>Color            | None<br>Frame<br>X | Ye                                     | Year Built<br>Eff Year Built<br>ar Remodeled<br>Amenities<br>In-law Apt                                  |             |  |  |
|                                                                                      |                    | Baseme                                 | nt                                                                                                       |             |  |  |
| Basement<br>FBLA Size<br>Rec Rm Size                                                 | X                  | Ħ                                      | Car Bsmt Gar<br>FBLA Type<br>Rec Rm Type                                                                 |             |  |  |
| Heating                                                                              | & Cooling          |                                        | Fireplace                                                                                                | s           |  |  |
| Heat Type<br>Fuel Type<br>System Type                                                | Oil                |                                        | Stacks<br>Openings<br>Pre-Fab                                                                            |             |  |  |
|                                                                                      |                    | Room Det                               | tail                                                                                                     |             |  |  |
| Bedrooms<br>Family Rooms<br>Kitchens<br>Total Rooms<br>Kitchen Type                  | 1                  |                                        | Full Baths<br>Half Baths<br>Extra Fixtures<br>Bath Type                                                  | 1           |  |  |
| Kitchen Remod                                                                        | No                 |                                        | Bath Remod                                                                                               | No          |  |  |
|                                                                                      |                    | Adjustme                               | nts                                                                                                      |             |  |  |
| Int vs Ext<br>Cathedral Ceiling                                                      |                    | _                                      | nfinished Area<br>Jnheated Area                                                                          |             |  |  |
| Grade & Depreciation                                                                 |                    |                                        |                                                                                                          |             |  |  |
| Grade<br>Condition<br>CDU<br>Cost & Design<br>% Complete                             | Average<br>GOOD    |                                        | Market Adj<br>Functional<br>Economic<br>% Good Ovr                                                       |             |  |  |
|                                                                                      |                    | Dwelling Comp                          | utations                                                                                                 |             |  |  |
| Base Price<br>Plumbing<br>Basement<br>Heating<br>Attic<br>Other Features<br>Subtotal |                    | 96,470 <b>% (</b> 5,882 0 0 0 0 02,350 | % Good<br>Good Override<br>Functional<br>Economic<br>% Complete<br>C&D Factor<br>Adj Factor<br>Additions | 1<br>10,360 |  |  |
| Ground Floor Area<br>Total Living Area                                               |                    | 864<br>864 <b>[</b>                    | Owelling Value                                                                                           | 174,260     |  |  |
| Building Notes                                                                       |                    |                                        |                                                                                                          |             |  |  |

Card: 1 of 1 Printed: October 28, 2020 Class: Single Family Residence

|      | Outbuilding Data |        |        |           |                 |         |
|------|------------------|--------|--------|-----------|-----------------|---------|
| Туре | Size 1           | Size 2 | Area Q | ty Yr Blt | Grade Condition | n Value |
|      |                  |        |        |           |                 |         |
|      |                  |        |        |           |                 |         |
|      |                  |        |        |           |                 |         |
|      |                  |        |        |           |                 |         |
|      |                  |        |        |           |                 |         |
|      |                  |        |        |           |                 |         |
|      |                  |        |        |           |                 |         |

| Addition Details |     |     |     |     |       |  |
|------------------|-----|-----|-----|-----|-------|--|
| Line #           | Low | 1st | 2nd | 3rd | Value |  |
| 1                |     | 11  |     |     | 2,750 |  |
| 2                |     | 13  |     |     | 7,610 |  |
|                  |     |     |     |     |       |  |
|                  |     |     |     |     |       |  |