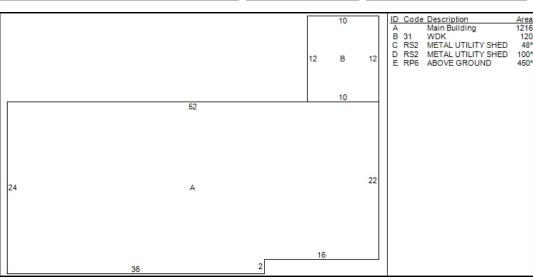

## **BROCKTON**

Situs: 28 DEL MAR RD Parcel Id: 173-258 **Dwelling Information** Style Ranch Slab Year Built 1964 Story height 1 Eff Year Built Attic None Year Remodeled Exterior Walls Al/Vinyl **Amenities** Masonry Trim x Color Tan In-law Apt No Basement Basement Pier/Slab # Car Bsmt Gar FBLA Size X **FBLA Type** Rec Rm Size X Rec Rm Type **Heating & Cooling Fireplaces** Heat Type Basic Stacks Fuel Type Oil Openings System Type Hot Water Pre-Fab 1 Room Detail Bedrooms 3 Full Baths 1 Family Rooms 1 Half Baths **Kitchens Extra Fixtures** Total Rooms 6 Kitchen Type **Bath Type** Kitchen Remod No Bath Remod No Adjustments Int vs Ext Same Unfinished Area Cathedral Ceiling X **Unheated Area Grade & Depreciation** Grade C Market Adj Condition Good **Functional** CDU AVERAGE **Economic** Cost & Design 0 % Good Ovr % Complete **Dwelling Computations** 247,342 Base Price % Good 76 **Plumbing** % Good Override 7,405 Basement **Functional** 0 Heating Economic 0 Attic % Complete 3,416 **C&D Factor Other Features** Adj Factor 1 258,160 Additions 1,370 Subtotal 1,216 **Ground Floor Area** 1,216 Dwelling Value 197,570 **Total Living Area Building Notes** 

Card: 1 of 1 Printed: October 28, 2020 Class: Single Family Residence

| Outbuilding Data |            |      |                                                                                              |                                                                                                                              |                                                                                                                                                                       |                                                                                                                                                                                                         |                                                                                                                                                                                                                                               |
|------------------|------------|------|----------------------------------------------------------------------------------------------|------------------------------------------------------------------------------------------------------------------------------|-----------------------------------------------------------------------------------------------------------------------------------------------------------------------|---------------------------------------------------------------------------------------------------------------------------------------------------------------------------------------------------------|-----------------------------------------------------------------------------------------------------------------------------------------------------------------------------------------------------------------------------------------------|
| Size 1           | Size 2     | Area | Qty                                                                                          | Yr Blt                                                                                                                       | Grade                                                                                                                                                                 | Condition                                                                                                                                                                                               | Value                                                                                                                                                                                                                                         |
| 1 x              | 48         | 48   | 1                                                                                            | 1980                                                                                                                         | С                                                                                                                                                                     | Α                                                                                                                                                                                                       | 240                                                                                                                                                                                                                                           |
| 1 x              | 100        | 100  | 1                                                                                            | 1980                                                                                                                         | С                                                                                                                                                                     | Α                                                                                                                                                                                                       | 490                                                                                                                                                                                                                                           |
| 1 x              | 450        | 450  | 1                                                                                            | 2000                                                                                                                         | С                                                                                                                                                                     | Α                                                                                                                                                                                                       |                                                                                                                                                                                                                                               |
|                  |            |      |                                                                                              |                                                                                                                              |                                                                                                                                                                       |                                                                                                                                                                                                         |                                                                                                                                                                                                                                               |
|                  |            |      |                                                                                              |                                                                                                                              |                                                                                                                                                                       |                                                                                                                                                                                                         |                                                                                                                                                                                                                                               |
|                  |            |      |                                                                                              |                                                                                                                              |                                                                                                                                                                       |                                                                                                                                                                                                         |                                                                                                                                                                                                                                               |
|                  |            |      |                                                                                              |                                                                                                                              |                                                                                                                                                                       |                                                                                                                                                                                                         |                                                                                                                                                                                                                                               |
|                  | 1 x<br>1 x |      | Size 1         Size 2         Area           1 x 48         48           1 x 100         100 | Size 1         Size 2         Area         Qty           1 x 48         48         1           1 x 100         100         1 | Size 1         Size 2         Area         Qty         Yr Blt           1 x 48         48         1         1980           1 x 100         100         1         1980 | Size 1         Size 2         Area         Qty         Yr Blt         Grade           1 x 48         48         1         1980         C           1 x 100         100         1         1980         C | Size 1         Size 2         Area         Qty         Yr Blt         Grade         Condition           1 x 48         48         1         1980         C         A           1 x 100         100         1         1980         C         A |