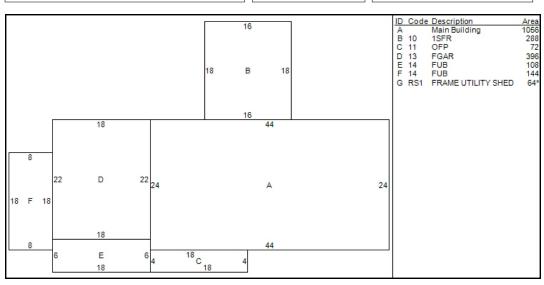

RESIDENTIAL PROPERTY RECORD CARD 2021

BROCKTON

Printed: October 28, 2020

| Situs: 36 DEL MAR                                                         | RD                    | Parcel Id: 173-259               |                                                                                             |                   |
|---------------------------------------------------------------------------|-----------------------|----------------------------------|---------------------------------------------------------------------------------------------|-------------------|
|                                                                           |                       | Dwelling Infor                   | mation                                                                                      |                   |
| Style<br>Story height<br>Attic<br>Exterior Walls<br>Masonry Trim<br>Color | None<br>Al/Vinyl<br>X |                                  | Year Built<br>Eff Year Built<br>ar Remodeled<br>Amenities<br>In-law Apt                     |                   |
| COIOI                                                                     | 2.00                  | Basemer                          | •                                                                                           |                   |
| Basement<br>FBLA Size<br>Rec Rm Size                                      | X                     |                                  | Car Bsmt Gar<br>FBLA Type<br>Rec Rm Type                                                    |                   |
| Heating                                                                   | & Cooling             |                                  | Fireplace                                                                                   | s                 |
| Heat Type<br>Fuel Type<br>System Type                                     | Oil                   |                                  | Stacks<br>Openings<br>Pre-Fab                                                               |                   |
|                                                                           |                       | Room Det                         | ail                                                                                         |                   |
| Bedrooms<br>Family Rooms<br>Kitchens<br>Total Rooms<br>Kitchen Type       | 1                     |                                  | Full Baths<br>Half Baths<br>Extra Fixtures<br>Bath Type                                     | 1                 |
| Kitchen Remod                                                             | No                    |                                  | Bath Remod                                                                                  | No                |
|                                                                           |                       | Adjustme                         | nts                                                                                         |                   |
| Int vs Ext<br>Cathedral Ceiling                                           |                       |                                  | ifinished Area<br>Inheated Area                                                             |                   |
|                                                                           |                       | Grade & Depre                    | ciation                                                                                     |                   |
| Grade<br>Condition<br>CDU<br>Cost & Design<br>% Complete                  | Good<br>AVERAGE       |                                  | Market Adj<br>Functional<br>Economic<br>% Good Ovr                                          |                   |
|                                                                           | D                     | welling Comp                     | utations                                                                                    |                   |
| Base Price Plumbing Basement Heating Attic Other Features                 | 9                     | 6,715<br>0<br>0<br>9,382         | % Good<br>Good Override<br>Functional<br>Economic<br>% Complete<br>C&D Factor<br>Adj Factor | 1                 |
| Subtotal<br>Ground Floor Area<br>Total Living Area                        |                       | 6,430<br>1,056<br>1,344 <b>C</b> | Additions  Owelling Value                                                                   | 25,700<br>212,990 |

**Building Notes** 

| Class: Single Family Residence |  | Card: 1 of 1 |
|--------------------------------|--|--------------|
|--------------------------------|--|--------------|

|            |        |        | Outbuilding | Data |              |           |       |
|------------|--------|--------|-------------|------|--------------|-----------|-------|
| Туре       | Size 1 | Size 2 | Area        | Qty  | Yr Blt Grade | Condition | Value |
| Frame Shed | 8 x 8  |        | 64          | 1    | 2007 C       | Α         | 590   |
|            |        |        |             |      |              |           |       |
|            |        |        |             |      |              |           |       |
|            |        |        |             |      |              |           |       |
|            |        |        |             |      |              |           |       |
|            |        |        |             |      |              |           |       |
|            |        |        |             |      |              |           |       |

| Addition Details |     |     |     |     |        |        |     |     |     |     |       |
|------------------|-----|-----|-----|-----|--------|--------|-----|-----|-----|-----|-------|
| Line #           | Low | 1st | 2nd | 3rd | Value  | Line # | Low | 1st | 2nd | 3rd | Value |
| 1                |     | 10  |     |     | 13,450 | 5      |     | 14  |     |     | 1,600 |
| 2                |     | 11  |     |     | 1,370  |        |     |     |     |     |       |
| 3                |     | 13  |     |     | 8,060  |        |     |     |     |     |       |
| 4                |     | 14  |     |     | 1,220  |        |     |     |     |     |       |
|                  |     |     |     |     |        |        |     |     |     |     |       |