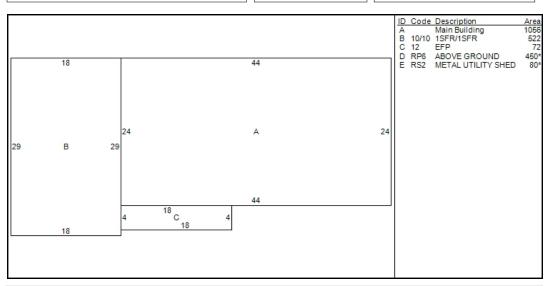

## **BROCKTON**

Situs: 52 DEL MAR RD Parcel Id: 173-261 **Dwelling Information** Style Ranch Slab Year Built 1964 Story height 1 Eff Year Built Attic None Year Remodeled Exterior Walls Al/Vinyl **Amenities** Masonry Trim x Color Green In-law Apt No Basement Basement Pier/Slab # Car Bsmt Gar FBLA Size X **FBLA Type** Rec Rm Size X Rec Rm Type **Heating & Cooling Fireplaces** Heat Type Basic Stacks 1 Fuel Type Oil Openings 1 System Type Hot Water Pre-Fab Room Detail Bedrooms 4 Full Baths 2 Family Rooms 1 Half Baths 1 **Kitchens** Extra Fixtures 2 Total Rooms 9 Kitchen Type **Bath Type** Kitchen Remod No Bath Remod No Adjustments Int vs Ext Same **Unfinished Area** Cathedral Ceiling X **Unheated Area Grade & Depreciation** Grade C Market Adj Condition Average **Functional** CDU AVERAGE **Economic** Cost & Design 0 % Good Ovr % Complete **Dwelling Computations** 224,287 Base Price % Good 76 21,145 **Plumbing** % Good Override 6,715 Basement **Functional** 0 Heating Economic 0 Attic % Complete 9,382 **C&D Factor** Other Features Adi Factor 1 261,530 Additions 43,010 Subtotal 1,056 **Ground Floor Area** 2,100 Dwelling Value 241,770 **Total Living Area** 

**Building Notes** 

Class: Single Family Residence

Card: 1 of 1

Printed: October 28, 2020

|            |        |        | Outbuildin | g Data |        |       |           |       |
|------------|--------|--------|------------|--------|--------|-------|-----------|-------|
| Туре       | Size 1 | Size 2 | Area       | Qty    | Yr Blt | Grade | Condition | Value |
| Ag Pool    | 1 x    | 450    | 450        | 1      | 1975   | В     | G         |       |
| Metal Shed | 1 x    | 80     | 80         | 1      | 1980   | С     | Α         | 390   |
|            |        |        |            |        |        |       |           |       |
|            |        |        |            |        |        |       |           |       |
|            |        |        |            |        |        |       |           |       |
|            |        |        |            |        |        |       |           |       |
|            |        |        |            |        |        |       |           |       |
|            |        |        |            |        |        |       |           |       |

| Addition Details |     |     |     |     |        |  |  |  |
|------------------|-----|-----|-----|-----|--------|--|--|--|
| Line #           | Low | 1st | 2nd | 3rd | Value  |  |  |  |
| 1                |     | 10  | 10  |     | 41,340 |  |  |  |
| 2                |     | 12  |     |     | 1,670  |  |  |  |
|                  |     |     |     |     |        |  |  |  |
|                  |     |     |     |     |        |  |  |  |
|                  |     |     |     |     |        |  |  |  |