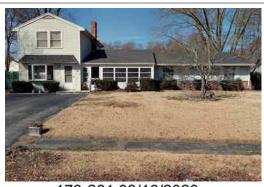

2021 RESIDENTIAL PROPERTY RECORD CARD

**BROCKTON** 

Situs: 52 DEL MAR RD

Parcel ID: 173-261

Class: Single Family Residence

Card: 1 of 1

Printed: October 28, 2020

**CURRENT OWNER** MCLAUGHLIN MICHAEL

## **BROCKTON**

Situs: 52 DEL MAR RD Parcel Id: 173-261 **Dwelling Information** Style Ranch Slab Year Built 1964 Story height 1 Eff Year Built Attic None Year Remodeled Exterior Walls Al/Vinyl **Amenities** Masonry Trim x Color Green In-law Apt No Basement Basement Pier/Slab # Car Bsmt Gar FBLA Size X **FBLA Type** Rec Rm Size X Rec Rm Type **Heating & Cooling Fireplaces** Heat Type Basic Stacks 1 Fuel Type Oil Openings 1 System Type Hot Water Pre-Fab Room Detail Bedrooms 4 Full Baths 2 Family Rooms 1 Half Baths 1 **Kitchens** Extra Fixtures 2 Total Rooms 9 Kitchen Type **Bath Type** Kitchen Remod No Bath Remod No Adjustments Int vs Ext Same **Unfinished Area** Cathedral Ceiling X **Unheated Area Grade & Depreciation** Grade C Market Adj Condition Average **Functional** CDU AVERAGE **Economic** Cost & Design 0 % Good Ovr % Complete **Dwelling Computations** 224,287 Base Price % Good 76 21,145 **Plumbing** % Good Override 6,715 Basement **Functional** 0 Heating Economic 0 Attic % Complete 9,382 **C&D Factor** Other Features Adi Factor 1 261,530 Additions 43,010 Subtotal 1,056 **Ground Floor Area** 2,100 Dwelling Value 241,770 **Total Living Area** 