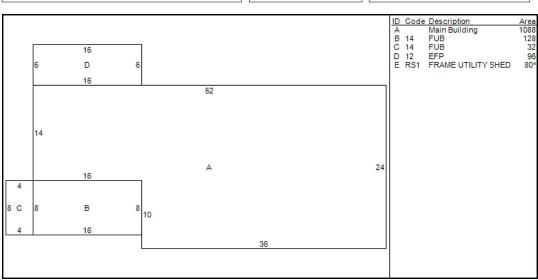

## BROCKTON

**Dwelling Information** Style Ranch Slab Year Built 1965 Story height 1 Eff Year Built Attic None Year Remodeled Exterior Walls Al/Vinyl **Amenities** Masonry Trim x Color Yellow In-law Apt No Basement Basement Pier/Slab # Car Bsmt Gar FBLA Size X **FBLA Type** Rec Rm Size X Rec Rm Type **Heating & Cooling Fireplaces** Heat Type Basic Stacks Fuel Type Oil Openings System Type Hot Water Pre-Fab Room Detail Bedrooms 3 Full Baths 1 Family Rooms 1 Half Baths **Kitchens Extra Fixtures** Total Rooms 6 Kitchen Type **Bath Type** Kitchen Remod No Bath Remod No Adjustments Int vs Ext Same **Unfinished Area** Cathedral Ceiling X **Unheated Area Grade & Depreciation** Grade C Market Adj Condition Average **Functional** CDU AVERAGE **Economic** Cost & Design 0 % Good Ovr % Complete **Dwelling Computations** 228,798 Base Price % Good 76 **Plumbing** % Good Override 6,850 Basement **Functional** 0 Heating Economic 0 Attic % Complete 0 **C&D Factor** Other Features Adi Factor 1 235,650 Additions 4,020 Subtotal 1,088 **Ground Floor Area Total Living Area** 1,088 Dwelling Value 183,110

**Building Notes** 

Class: Single Family Residence Card: 1 of 1 Printed: October 28, 2020

|      |         |       | C      | Outbuilding | Data |        |       |           |       |
|------|---------|-------|--------|-------------|------|--------|-------|-----------|-------|
| Тур  | e Siz   | ze 1  | Size 2 | Area        | Qty  | Yr Blt | Grade | Condition | Value |
| Fram | ne Shed | 1 x 8 | 30     | 80          | 1    | 1965   | С     | Α         | 290   |
|      |         |       |        |             |      |        |       |           |       |
|      |         |       |        |             |      |        |       |           |       |
|      |         |       |        |             |      |        |       |           |       |
|      |         |       |        |             |      |        |       |           |       |
|      |         |       |        |             |      |        |       |           |       |
|      |         |       |        |             |      |        |       |           |       |

|        | Addition Details |     |     |     |       |  |  |  |  |  |
|--------|------------------|-----|-----|-----|-------|--|--|--|--|--|
| Line # | Low              | 1st | 2nd | 3rd | Value |  |  |  |  |  |
| 1      |                  | 14  |     |     | 1,440 |  |  |  |  |  |
| 2      |                  | 14  |     |     | 380   |  |  |  |  |  |
| 3      |                  | 12  |     |     | 2,200 |  |  |  |  |  |
|        |                  |     |     |     |       |  |  |  |  |  |
|        |                  |     |     |     |       |  |  |  |  |  |