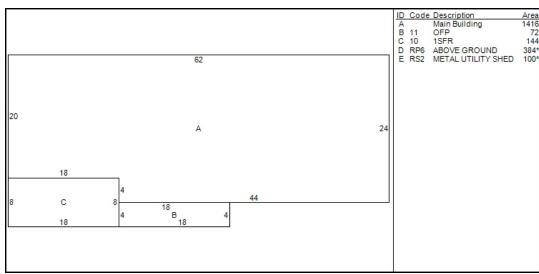

## **BROCKTON**

Situs: 51 DIXON RD Parcel Id: 173-276 **Dwelling Information** Style Ranch Slab Year Built 1965 Story height 1 Eff Year Built Attic None Year Remodeled Exterior Walls Al/Vinyl **Amenities** Masonry Trim x Color Tan In-law Apt No Basement Basement Pier/Slab # Car Bsmt Gar FBLA Size X **FBLA Type** Rec Rm Size X Rec Rm Type **Heating & Cooling Fireplaces** Heat Type Basic Stacks Fuel Type Oil Openings System Type Hot Water Pre-Fab 1 Room Detail Bedrooms 3 Full Baths 1 Family Rooms 1 Half Baths 1 **Kitchens Extra Fixtures** Total Rooms 6 Kitchen Type **Bath Type** Kitchen Remod No Bath Remod No Adjustments Int vs Ext Same **Unfinished Area** Cathedral Ceiling X **Unheated Area Grade & Depreciation** Grade C Market Adj Condition Good **Functional** CDU AVERAGE **Economic** Cost & Design 0 % Good Ovr % Complete **Dwelling Computations** 276,161 Base Price % Good 76 6,041 **Plumbing** % Good Override 8,268 Basement **Functional** 0 Heating Economic 0 Attic % Complete 3,416 **C&D Factor** Other Features Adi Factor 1 293,890 Additions 8,360 Subtotal 1.416 **Ground Floor Area Total Living Area** 1,560 Dwelling Value 231,720

**Building Notes** 

Class: Single Family Residence

Card: 1 of 1

Printed: October 28, 2020

|            |        |        | Outbuildin | g Data |        |       |           |       |
|------------|--------|--------|------------|--------|--------|-------|-----------|-------|
| Туре       | Size 1 | Size 2 | Area       | Qty    | Yr Blt | Grade | Condition | Value |
| Ag Pool    | 1 x    | 384    | 384        | 1      | 1989   | С     | Α         |       |
| Metal Shed | 1 x    | 100    | 100        | 1      | 1989   | С     | Α         | 490   |
|            |        |        |            |        |        |       |           |       |
|            |        |        |            |        |        |       |           |       |
|            |        |        |            |        |        |       |           |       |
|            |        |        |            |        |        |       |           |       |
|            |        |        |            |        |        |       |           |       |
|            |        |        |            |        |        |       |           |       |