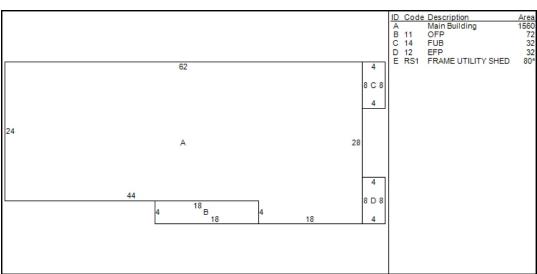

## BROCKTON

**Building Notes** 

Class: Single Family Residence

Card: 1 of 1

Printed: October 28, 2020

|            |        | (      | Outbuildin | g Data |          |       |           |       |
|------------|--------|--------|------------|--------|----------|-------|-----------|-------|
| Туре       | Size 1 | Size 2 | Area       | Qty    | Yr Blt ( | Grade | Condition | Value |
| Frame Shed | 1 x    | 80     | 80         | 1      | 1980     | С     | Α         | 290   |
|            |        |        |            |        |          |       |           |       |
|            |        |        |            |        |          |       |           |       |
|            |        |        |            |        |          |       |           |       |
|            |        |        |            |        |          |       |           |       |
|            |        |        |            |        |          |       |           |       |
|            |        |        |            |        |          |       |           |       |
|            |        |        |            |        |          |       |           |       |

| Line # | Low | 1st | 2nd | 3rd  | Value |  |  |
|--------|-----|-----|-----|------|-------|--|--|
| 1      |     |     |     | oı u | value |  |  |
| •      |     | 11  |     |      | 1,370 |  |  |
| 2      |     | 14  |     |      | 380   |  |  |
| 3      |     | 12  |     |      | 760   |  |  |