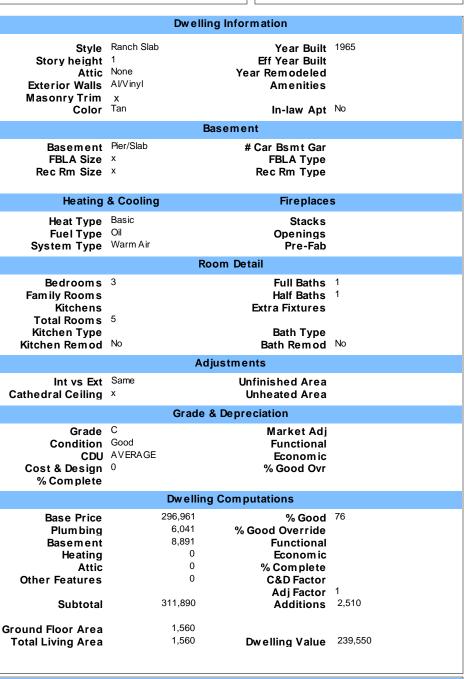

Total Acres: .2296

Spot: Location:

|          | Assessment Info | rm ation |        |         |
|----------|-----------------|----------|--------|---------|
|          | Appraised       | Cost     | Income | Prior   |
| Land     | 95,000          | 95,000   | 0      | 91,000  |
| Building | 204,700         | 239,800  | 0      | 204,900 |
| Total    | 299,700         | 334,800  | 0      | 295,900 |

|             |        |       | Permit Inforn | nation       |            |
|-------------|--------|-------|---------------|--------------|------------|
| Date Issued | Number | Price | Purpose       |              | % Complete |
| 05/12/15    | B62097 | 2,200 | BLDG          | Vinly Siding | 0          |

## BROCKTON

**Building Notes** 

Class: Single Family Residence

Card: 1 of 1

Printed: October 28, 2020

|            |        | (      | Outbuildin | g Data |          |       |           |       |
|------------|--------|--------|------------|--------|----------|-------|-----------|-------|
| Туре       | Size 1 | Size 2 | Area       | Qty    | Yr Blt ( | Grade | Condition | Value |
| Frame Shed | 1 x    | 80     | 80         | 1      | 1980     | С     | Α         | 290   |
|            |        |        |            |        |          |       |           |       |
|            |        |        |            |        |          |       |           |       |
|            |        |        |            |        |          |       |           |       |
|            |        |        |            |        |          |       |           |       |
|            |        |        |            |        |          |       |           |       |
|            |        |        |            |        |          |       |           |       |
|            |        |        |            |        |          |       |           |       |