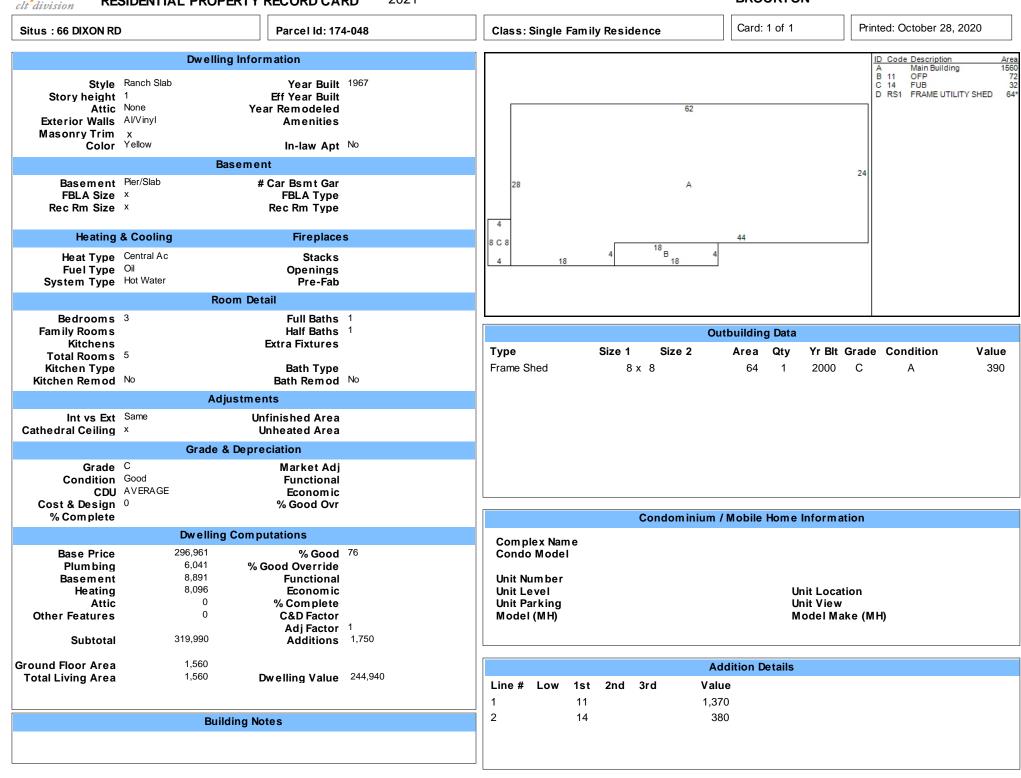

## tyler RESIDENTIAL PROPERTY RECORD CARD 2021

BROCKTON

| clt division RESIDENTIAL PROPERTY RECORD CARD 2021                                            |                                                                                                                                                    |                         | BROCKION                                                                                                        |                                     |                              |                                             |                              |                                              |
|-----------------------------------------------------------------------------------------------|----------------------------------------------------------------------------------------------------------------------------------------------------|-------------------------|-----------------------------------------------------------------------------------------------------------------|-------------------------------------|------------------------------|---------------------------------------------|------------------------------|----------------------------------------------|
| Situs : 66 DIXON RD Parcel ID: 174-048                                                        |                                                                                                                                                    | Class: Single Family Re | sidence                                                                                                         | Card: 1 of 1                        | Printeo                      | d: October 28                               | 3, 2020                      |                                              |
| CURRENT OWNER<br>TALBOT JOHN R<br>& DEBRA L TALBOT<br>66 DIXON RD<br>BROCKTON MA 02302<br>Pro | GENERAL INFORMATION<br>Living Units 1<br>Neighborhood 200<br>Alternate ID 8<br>Vol / Pg 12296/00065<br>District<br>Zoning R1C<br>Class Residential |                         |                                                                                                                 |                                     |                              |                                             |                              |                                              |
| Lan                                                                                           | d Information                                                                                                                                      |                         | 174-048 0                                                                                                       |                                     | ament Inform                 | ation                                       |                              |                                              |
| <b>Type Size Influe</b><br>Primary SF 10,000                                                  | ence Factors Influence %                                                                                                                           | <b>Value</b><br>95,000  | Land<br>Building<br>Total                                                                                       | Арг                                 | 95,000<br>208,000<br>303,000 | <b>Cost</b><br>95,000<br>245,300<br>340,300 | <b>Income</b><br>0<br>0<br>0 | <b>Prior</b><br>91,000<br>183,700<br>274,700 |
| Total Acres: .2296<br>Spot: Location:                                                         |                                                                                                                                                    |                         | Manual Override ReasonBase Date of Value1/1/2020Value FlagMARKET APPROACHEffective Date of ValueGross Building: |                                     |                              |                                             |                              |                                              |
| Entrar                                                                                        | nce Information                                                                                                                                    |                         |                                                                                                                 | Bor                                 | nit Informati                | on                                          |                              |                                              |
| DateIDEntry Code09/04/20CMField Review                                                        | <b>Source</b><br>Other                                                                                                                             |                         | Date Issued Number   08/12/19 1431   06/15/98 29055                                                             | Price Purp<br>20,520 SOL<br>500 BLD | OOSE<br>Arpanls              | t.New Roof                                  |                              | % Complete                                   |
|                                                                                               | Sa                                                                                                                                                 | ales/Ow                 | nership History                                                                                                 |                                     |                              |                                             |                              |                                              |
| Transfer Date Price Type                                                                      | e Validity                                                                                                                                         |                         | Deed Reference<br>12296/65                                                                                      | Deed Type                           | Gr                           | rantee                                      |                              |                                              |
|                                                                                               |                                                                                                                                                    |                         |                                                                                                                 |                                     |                              |                                             |                              |                                              |