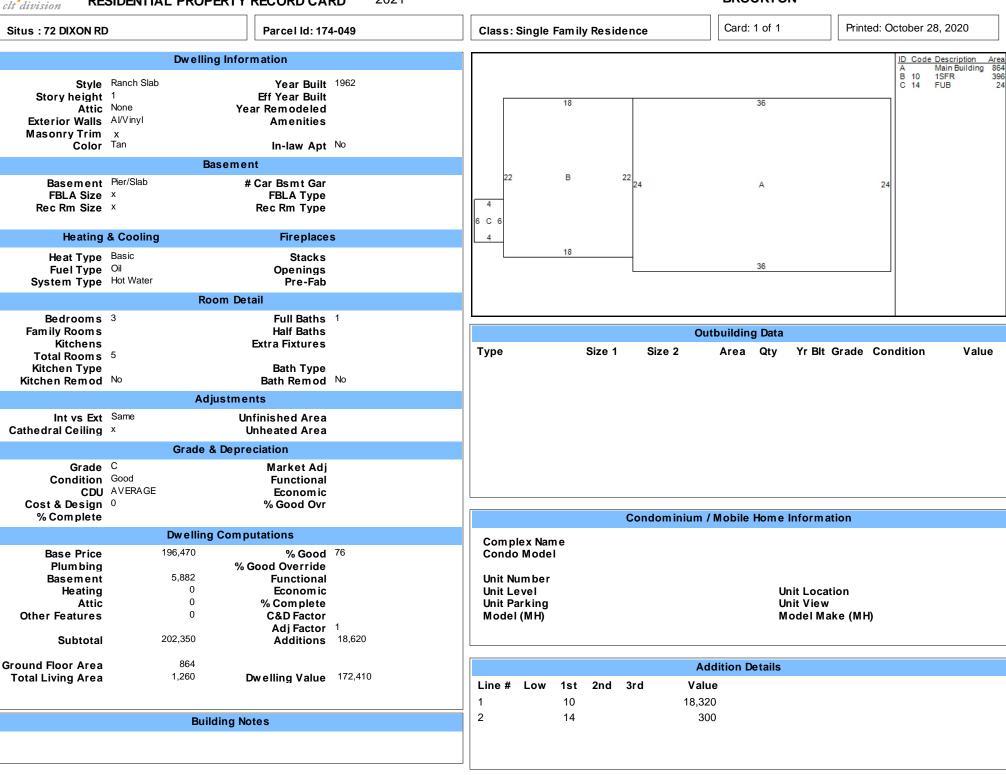

## tyler *slt division* RESIDENTIAL PROPERTY RECORD CARD 2021

BROCKTON

| Situs : 72 DIXON RD                                                                                                                                                                        | Parcel                          | Parcel ID: 174-049     |                                                                    | Class: Single Family Res                                       | idence                      | Card: 1 of 1                                                                          | Printed: October 2                               | 28, 2020                                     |
|--------------------------------------------------------------------------------------------------------------------------------------------------------------------------------------------|---------------------------------|------------------------|--------------------------------------------------------------------|----------------------------------------------------------------|-----------------------------|---------------------------------------------------------------------------------------|--------------------------------------------------|----------------------------------------------|
| CURRENT OWNER GENERAL INFORMATION   SUMMERS CAROLYN MARIE 1   72 DIXON RD Living Units   BROCKTON MA 02302 Alternate ID   9 Vol / Pg 14691/00182   District Zoning R1C   Class Residential |                                 |                        | Class: single Painty Residence Curd. 1011 Thirdd: Colorod 10, 2020 |                                                                |                             |                                                                                       |                                                  |                                              |
| Land Information                                                                                                                                                                           |                                 |                        |                                                                    | Assessment Information                                         |                             |                                                                                       |                                                  |                                              |
| TypeSizPrimarySF10,00Total Acres: .2296<br>Spot:                                                                                                                                           |                                 | Influence %            | <b>Value</b><br>95,000                                             | Land<br>Building<br>Total<br>Value Flag MAR<br>Gross Building: | Appra<br>9<br>17<br>27<br>1 | aised C<br>05,000 95,<br>75,000 172,<br>70,000 267,<br>Manual Override<br>Base Date C | ost   Income     000   0     400   0     400   0 | <b>Prior</b><br>91,000<br>158,600<br>249,600 |
| Entrance Information                                                                                                                                                                       |                                 |                        |                                                                    |                                                                | Permi                       | it Information                                                                        |                                                  |                                              |
| Date ID Entry<br>09/04/20 CM Field R                                                                                                                                                       |                                 | Source<br>Other        |                                                                    | Datelssued Number                                              | Price Purpo                 |                                                                                       |                                                  | % Complete                                   |
| Sales/Ownership History                                                                                                                                                                    |                                 |                        |                                                                    |                                                                |                             |                                                                                       |                                                  |                                              |
| Transfer Date   P     10/01/96   90                                                                                                                                                        | Price Type<br>0,000 Land + Bldg | Validity<br>Valid Sale |                                                                    | Deed Reference<br>14691/182                                    | Deed Type                   | Grantee                                                                               |                                                  |                                              |