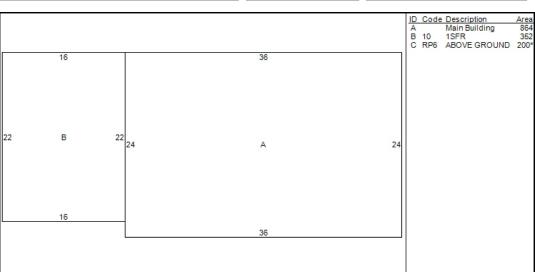

## BROCKTON

| Situs: 12 DODGE RD                                                                   |                           |                                                                                                         | Parcel Id: 174-051                                                                                       |         |  |  |
|--------------------------------------------------------------------------------------|---------------------------|---------------------------------------------------------------------------------------------------------|----------------------------------------------------------------------------------------------------------|---------|--|--|
|                                                                                      | Dı                        | welling Infori                                                                                          | mation                                                                                                   |         |  |  |
| Style<br>Story height<br>Attic<br>Exterior Walls<br>Masonry Trim<br>Color            | None<br>Al/Vinyl<br>X     | Year Built <sup>1967</sup><br>Eff Year Built<br>Year Remodeled<br>Amenities<br>In-law Apt <sup>No</sup> |                                                                                                          |         |  |  |
|                                                                                      |                           | Basemer                                                                                                 | nt                                                                                                       |         |  |  |
| Basement<br>FBLA Size<br>Rec Rm Size                                                 | X                         | #                                                                                                       | Car Bsmt Gar<br>FBLA Type<br>Rec Rm Type                                                                 |         |  |  |
| Heating                                                                              | & Cooling                 |                                                                                                         | Fireplace                                                                                                | S       |  |  |
| Heat Type<br>Fuel Type<br>System Type                                                | Basic<br>Oil<br>Hot Water |                                                                                                         | Stacks<br>Openings<br>Pre-Fab                                                                            |         |  |  |
|                                                                                      |                           | Room Det                                                                                                | ail                                                                                                      |         |  |  |
| Bedrooms<br>Family Rooms<br>Kitchens<br>Total Rooms                                  |                           |                                                                                                         | Full Baths<br>Half Baths<br>Extra Fixtures                                                               | 1       |  |  |
| Kitchen Type<br>Kitchen Remod                                                        | No                        |                                                                                                         | Bath Type<br>Bath Remod                                                                                  | No      |  |  |
|                                                                                      |                           | Adjustmer                                                                                               | nts                                                                                                      |         |  |  |
| Int vs Ext<br>Cathedral Ceiling                                                      |                           | _                                                                                                       | finished Area<br>Inheated Area                                                                           |         |  |  |
| Grade & Depreciation                                                                 |                           |                                                                                                         |                                                                                                          |         |  |  |
| Grade<br>Condition<br>CDU<br>Cost & Design<br>% Complete                             | Good<br>AVERAGE           |                                                                                                         | Market Adj<br>Functional<br>Economic<br>% Good Ovr                                                       |         |  |  |
|                                                                                      | Dw                        | elling Comp                                                                                             | utations                                                                                                 |         |  |  |
| Base Price<br>Plumbing<br>Basement<br>Heating<br>Attic<br>Other Features<br>Subtotal | 196,4<br>5,8<br>202,3     | <b>% 6</b> 882 0 0 0                                                                                    | % Good<br>Good Override<br>Functional<br>Economic<br>% Complete<br>C&D Factor<br>Adj Factor<br>Additions | 1       |  |  |
| Ground Floor Area<br>Total Living Area                                               | 8<br>1,2                  | 864<br>216 D                                                                                            | welling Value                                                                                            | 170,130 |  |  |

**Building Notes** 

Class: Single Family Residence Card: 1 of 1 Printed: October 28, 2020

|         | Outbuilding Data |        |      |     |          |      |           |       |
|---------|------------------|--------|------|-----|----------|------|-----------|-------|
| Туре    | Size 1           | Size 2 | Area | Qty | Yr Blt G | rade | Condition | Value |
| Ag Pool | 10 x             | 20     | 200  | 1   | 1998     | С    | Α         |       |
|         |                  |        |      |     |          |      |           |       |
|         |                  |        |      |     |          |      |           |       |
|         |                  |        |      |     |          |      |           |       |
|         |                  |        |      |     |          |      |           |       |
|         |                  |        |      |     |          |      |           |       |
|         |                  |        |      |     |          |      |           |       |
|         |                  |        |      |     |          |      |           |       |