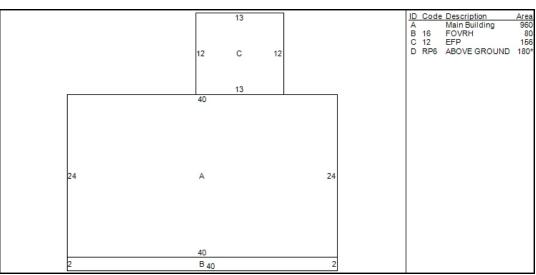

## BROCKTON

| Situs : 67 DEL MAR                                                        | RD                 |                                          | Parcel Id: 174                                                                              | 4-052   |  |  |
|---------------------------------------------------------------------------|--------------------|------------------------------------------|---------------------------------------------------------------------------------------------|---------|--|--|
| Dwelling Information                                                      |                    |                                          |                                                                                             |         |  |  |
| Style<br>Story height<br>Attic<br>Exterior Walls<br>Masonry Trim<br>Color | None<br>Frame<br>X | Ye                                       | Year Built<br>Eff Year Built<br>ar Remodeled<br>Amenities                                   |         |  |  |
| Color                                                                     | Tall               | Baseme                                   | In-law Apt                                                                                  | 140     |  |  |
| Basement<br>FBLA Size<br>Rec Rm Size                                      | 500 FBLA Type      |                                          |                                                                                             |         |  |  |
| Heating                                                                   | & Cooling          |                                          | Fireplace                                                                                   | s       |  |  |
| Heat Type<br>Fuel Type<br>System Type                                     | Oil                |                                          | Stacks<br>Openings<br>Pre-Fab                                                               |         |  |  |
|                                                                           |                    | Room De                                  | tail                                                                                        |         |  |  |
| Bedrooms<br>Family Rooms<br>Kitchens<br>Total Rooms<br>Kitchen Type       | 1                  |                                          | Full Baths<br>Half Baths<br>Extra Fixtures<br>Bath Type                                     | 1       |  |  |
| Kitchen Remod                                                             | No                 |                                          | Bath Remod                                                                                  | No      |  |  |
|                                                                           |                    | Adjustme                                 | nts                                                                                         |         |  |  |
| Int vs Ext<br>Cathedral Ceiling                                           |                    |                                          | nfinished Area<br>Jnheated Area                                                             |         |  |  |
| Grade & Depreciation                                                      |                    |                                          |                                                                                             |         |  |  |
| Grade<br>Condition<br>CDU<br>Cost & Design<br>% Complete                  | Good<br>AVERAGE    |                                          | Market Adj<br>Functional<br>Economic<br>% Good Ovr                                          |         |  |  |
|                                                                           |                    | Welling Comp                             | utations                                                                                    |         |  |  |
| Base Price<br>Plumbing<br>Basement<br>Heating<br>Attic<br>Other Features  | 2                  | 7,344<br>% (<br>1,333<br>0<br>0<br>8,764 | % Good<br>Good Override<br>Functional<br>Economic<br>% Complete<br>C&D Factor<br>Adj Factor | 1       |  |  |
| Subtotal                                                                  | 28                 | 7,440                                    | Additions                                                                                   | 8,360   |  |  |
| Ground Floor Area<br>Total Living Area                                    |                    | 960<br>1,540 <b>[</b>                    | Owelling Value                                                                              | 226,810 |  |  |
|                                                                           |                    | Building No                              | otes                                                                                        |         |  |  |

| Addition Details |     |     |     |     |       |  |
|------------------|-----|-----|-----|-----|-------|--|
| Line #           | Low | 1st | 2nd | 3rd | Value |  |
| 1                |     | 16  |     |     | 4,480 |  |
| 2                |     | 12  |     |     | 3,880 |  |
|                  |     |     |     |     |       |  |
|                  |     |     |     |     |       |  |