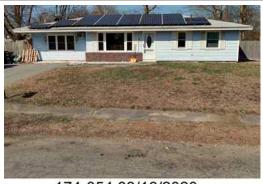

## **BROCKTON**

Situs: 60 DEL MAR RD

Parcel ID: 174-054

Class: Single Family Residence

Card: 1 of 1

Printed: October 28, 2020

**CURRENT OWNER** ALLISON WILLIAM J

LINDA L ALLISON

## BROCKTON

**Dwelling Information** Style Ranch Slab Year Built 1962 Eff Year Built 2006 Story height 1 Attic None Year Remodeled 2019 Exterior Walls Al/Vinyl Amenities Masonry Trim x Color Blue In-law Apt No Basement Basement Pier/Slab # Car Bsmt Gar FBLA Size X **FBLA Type** Rec Rm Size X Rec Rm Type **Heating & Cooling Fireplaces** Heat Type Basic Stacks Fuel Type Oil Openings System Type Warm Air Pre-Fab 1 Room Detail Bedrooms 3 Full Baths 1 Family Rooms Half Baths **Kitchens Extra Fixtures** Total Rooms 6 Kitchen Type **Bath Type** Kitchen Remod No Bath Remod No Adjustments Int vs Ext Same **Unfinished Area** Cathedral Ceiling X **Unheated Area Grade & Depreciation** Grade C Market Adj Condition Good **Functional** CDU AVERAGE **Economic** Cost & Design 0 % Good Ovr % Complete **Dwelling Computations** 247,342 Base Price % Good 87 **Plumbing** % Good Override 7,405 Basement **Functional** 0 Heating Economic 0 Attic % Complete 3,416 **C&D Factor** Other Features Adi Factor 1 258.160 Subtotal Additions 1.216 **Ground Floor Area Total Living Area** 1,216 Dwelling Value 224,600 **Building Notes** 