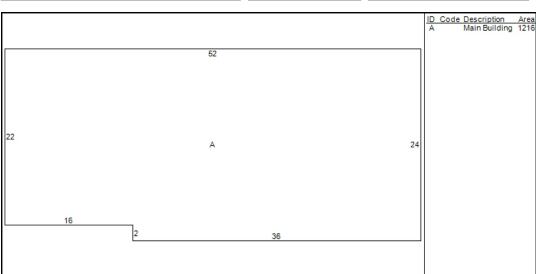

## BROCKTON

**Dwelling Information** Style Ranch Slab Year Built 1962 Eff Year Built 2006 Story height 1 Attic None Year Remodeled 2019 Exterior Walls Al/Vinyl Amenities Masonry Trim x Color Blue In-law Apt No Basement Basement Pier/Slab # Car Bsmt Gar FBLA Size X **FBLA Type** Rec Rm Size X Rec Rm Type **Heating & Cooling Fireplaces** Heat Type Basic Stacks Fuel Type Oil Openings System Type Warm Air Pre-Fab 1 Room Detail Bedrooms 3 Full Baths 1 Family Rooms Half Baths **Kitchens Extra Fixtures** Total Rooms 6 Kitchen Type **Bath Type** Kitchen Remod No Bath Remod No Adjustments Int vs Ext Same **Unfinished Area** Cathedral Ceiling X **Unheated Area Grade & Depreciation** Grade C Market Adj Condition Good **Functional** CDU AVERAGE **Economic** Cost & Design 0 % Good Ovr % Complete **Dwelling Computations** 247,342 Base Price % Good 87 **Plumbing** % Good Override 7,405 Basement **Functional** 0 Heating Economic 0 Attic % Complete 3,416 **C&D Factor** Other Features Adi Factor 1 258.160 Subtotal Additions 1.216 **Ground Floor Area Total Living Area** 1,216 Dwelling Value 224,600 **Building Notes** 