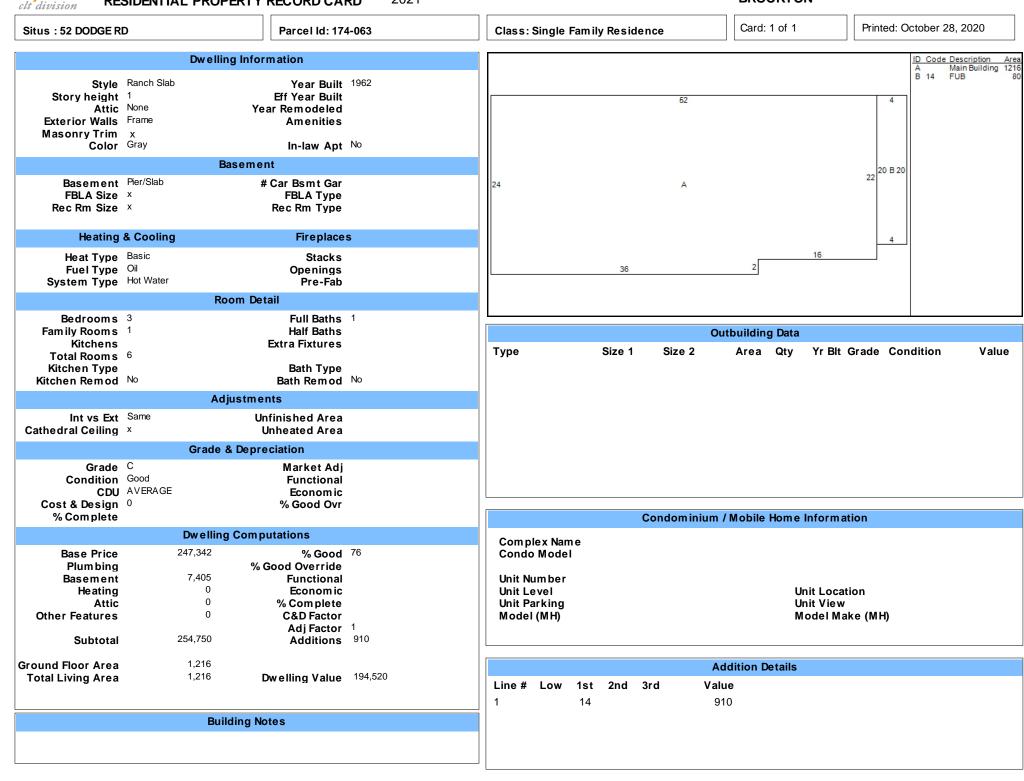

## BROCKTON

| clt division RESIDENTIAL PROPERTY RECORD CARD 2021 |                  |                                                |                                                                  |                                                                                    |                                   |                        |                                                                                                                                         | BROCKTON                     |                         |                                                |                                             |                               |                                              |  |
|----------------------------------------------------|------------------|------------------------------------------------|------------------------------------------------------------------|------------------------------------------------------------------------------------|-----------------------------------|------------------------|-----------------------------------------------------------------------------------------------------------------------------------------|------------------------------|-------------------------|------------------------------------------------|---------------------------------------------|-------------------------------|----------------------------------------------|--|
| Situs : 52 DC                                      | ODGE RD          |                                                |                                                                  | Parcel ID: 1                                                                       | Parcel ID: 174-063                |                        |                                                                                                                                         | e Family Re                  | sidence                 | Card: 1 o                                      | f 1 Printe                                  | d: October 28                 | 3, 2020                                      |  |
|                                                    | HY SLIF<br>52 DC | nt owner<br>P Nancy M<br>Odge RD<br>On Ma 0230 | I                                                                | Living Unit<br>Neighborh<br>Alternate I<br>Vol / Pg<br>District<br>Zoning<br>Class | ood 200                           |                        |                                                                                                                                         |                              |                         |                                                |                                             |                               |                                              |  |
|                                                    |                  |                                                | Property I                                                       | Notes                                                                              |                                   |                        |                                                                                                                                         |                              | 3/16/2020               |                                                |                                             |                               |                                              |  |
| Land Information                                   |                  |                                                |                                                                  |                                                                                    |                                   |                        |                                                                                                                                         | Assessment Information       |                         |                                                |                                             |                               |                                              |  |
| <b>Type</b><br>Primary<br>Residual                 | SF<br>SF         | <b>Size</b><br>10,000<br>800                   | Influence Fa                                                     | ctors                                                                              | Influence %                       | Value<br>95,000<br>760 | В                                                                                                                                       | Land<br>uilding<br>Total     |                         | <b>praised</b><br>95,800<br>191,000<br>286,800 | <b>Cost</b><br>95,800<br>194,500<br>290,300 | <b>Incom e</b><br>0<br>0<br>0 | <b>Prior</b><br>91,700<br>173,300<br>265,000 |  |
| Total Acres: .248<br>Spot: Location:               |                  |                                                |                                                                  |                                                                                    |                                   |                        | Manual Override Reason<br>Base Date of Value 1/1/2020<br>Value Flag MARKET APPROACH Effective Date of Value 1/1/2020<br>Gross Building: |                              |                         |                                                |                                             |                               |                                              |  |
| Entrance Information                               |                  |                                                |                                                                  |                                                                                    |                                   |                        | Permit Information                                                                                                                      |                              |                         |                                                |                                             |                               |                                              |  |
| <b>Date</b><br>09/04/20                            | ID<br>CM         | Entry Co<br>Field Rev                          |                                                                  |                                                                                    | <b>Source</b><br>Other            |                        | Date Issued<br>07/09/07                                                                                                                 | <b>Num ber</b><br>48837      | Price Pur<br>16,700 BLC | pose                                           | See Notes                                   |                               | % Complete<br>0                              |  |
|                                                    |                  |                                                |                                                                  |                                                                                    |                                   | Sales/Ow               | nership Histor                                                                                                                          | ry                           |                         |                                                |                                             |                               |                                              |  |
| Transfer E<br>04/23/04<br>10/01/83<br>10/01/82     | Date             | 53,90                                          | <b>E Type</b><br>Land + Bldg<br>00 Land + Bldg<br>00 Land + Bldg |                                                                                    | <b>Validity</b><br>Transfer Of Co | nvenience              |                                                                                                                                         | <b>d Reference</b><br>55/104 | Deed Type               |                                                | Grantee                                     |                               |                                              |  |