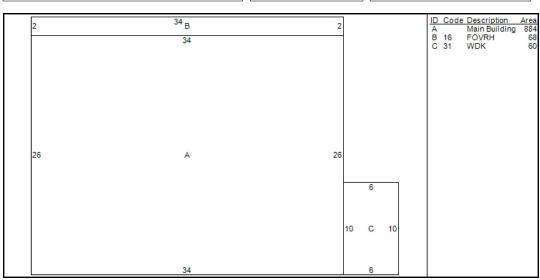

## BROCKTON

| Situs : 31 PRATT S                                                        | т                     |                                          | Parcel Id: 17                                                                                            | 4-260      |  |  |  |
|---------------------------------------------------------------------------|-----------------------|------------------------------------------|----------------------------------------------------------------------------------------------------------|------------|--|--|--|
|                                                                           |                       | Dwelling Info                            | rmation                                                                                                  |            |  |  |  |
| Style<br>Story height<br>Attic<br>Exterior Walls<br>Masonry Trim<br>Color | None<br>Al/Vinyl<br>X | Υe                                       | Year Built<br>Eff Year Built<br>ear Remodeled<br>Amenities<br>In-law Apt                                 |            |  |  |  |
| Basement                                                                  |                       |                                          |                                                                                                          |            |  |  |  |
| Basement<br>FBLA Size<br>Rec Rm Size                                      | 400                   | 1                                        | # Car Bsmt Gar<br>FBLA Type<br>Rec Rm Type                                                               |            |  |  |  |
| Heating                                                                   | & Cooling             |                                          | Fireplace                                                                                                | S          |  |  |  |
| Heat Type<br>Fuel Type<br>System Type                                     | Gas                   |                                          | Stacks<br>Openings<br>Pre-Fab                                                                            | I          |  |  |  |
|                                                                           |                       | Room De                                  | tail                                                                                                     |            |  |  |  |
| Bedrooms<br>Family Rooms<br>Kitchens<br>Total Rooms                       | 3                     |                                          | Full Baths<br>Half Baths<br>Extra Fixtures                                                               | 1          |  |  |  |
| Kitchen Type<br>Kitchen Remod                                             | No                    |                                          | Bath Type<br>Bath Remod                                                                                  | No         |  |  |  |
|                                                                           |                       | Adjustme                                 | nts                                                                                                      |            |  |  |  |
| Int vs Ext<br>Cathedral Ceiling                                           |                       | _                                        | nfinished Area<br>Unheated Area                                                                          |            |  |  |  |
|                                                                           |                       | Grade & Depr                             | eciation                                                                                                 |            |  |  |  |
| Grade<br>Condition<br>CDU<br>Cost & Design<br>% Complete                  | Good<br>AVERAGE       |                                          | Market Adj<br>Functional<br>Economic<br>% Good Ovr                                                       |            |  |  |  |
|                                                                           |                       | Dwelling Comp                            |                                                                                                          |            |  |  |  |
| Base Price Plumbing Basement Heating Attic Other Features Subtotal        |                       | 9,360<br>5,438<br>0<br>29,126<br>243,400 | % Good<br>Good Override<br>Functional<br>Economic<br>% Complete<br>C&D Factor<br>Adj Factor<br>Additions | 1<br>4,800 |  |  |  |
| Ground Floor Area<br>Total Living Area                                    |                       |                                          | Dwelling Value                                                                                           | 199,520    |  |  |  |
|                                                                           |                       | Building N                               | otes                                                                                                     |            |  |  |  |

Class: Single Family Residence Card: 1 of 1 Printed: October 28, 2020

|      |        | Ou     | tbuildin | g Data |              |           |       |
|------|--------|--------|----------|--------|--------------|-----------|-------|
| Туре | Size 1 | Size 2 | Area     | Qty    | Yr Blt Grade | Condition | Value |
|      |        |        |          | •      |              |           |       |
|      |        |        |          |        |              |           |       |
|      |        |        |          |        |              |           |       |
|      |        |        |          |        |              |           |       |
|      |        |        |          |        |              |           |       |
|      |        |        |          |        |              |           |       |
|      |        |        |          |        |              |           |       |
|      |        |        |          |        |              |           |       |
|      |        |        |          |        |              |           |       |
|      |        |        |          |        |              |           |       |

| Addition Details |     |     |     |     |       |  |  |  |
|------------------|-----|-----|-----|-----|-------|--|--|--|
| Line #           | Low | 1st | 2nd | 3rd | Value |  |  |  |
| 1                |     | 16  |     |     | 4,080 |  |  |  |
| 2                |     | 31  |     |     | 720   |  |  |  |
|                  |     |     |     |     |       |  |  |  |
|                  |     |     |     |     |       |  |  |  |
|                  |     |     |     |     |       |  |  |  |