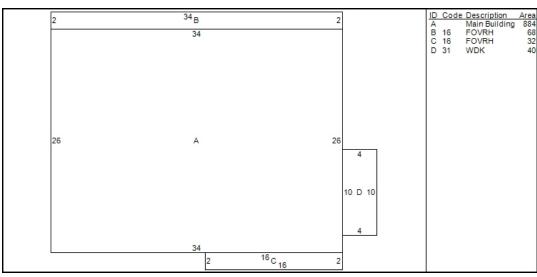

## BROCKTON

**Dwelling Information** Style F To B Splt Year Built 1965 Story height 1 Eff Year Built Attic None Year Remodeled Exterior Walls Al/Vinyl **Amenities** Masonry Trim x Color Blue In-law Apt No Basement Basement Part # Car Bsmt Gar FBLA Size **FBLA Type** Rec Rm Size X Rec Rm Type **Heating & Cooling Fireplaces** Heat Type Basic Stacks 1 Fuel Type Gas Openings 1 System Type Warm Air Pre-Fab Room Detail Bedrooms 3 Full Baths 1 Family Rooms 1 Half Baths **Kitchens Extra Fixtures** Total Rooms 6 Kitchen Type **Bath Type** Kitchen Remod No Bath Remod No Adjustments Int vs Ext Same **Unfinished Area** Cathedral Ceiling X **Unheated Area Grade & Depreciation** Grade C Market Adj Condition Good **Functional** CDU AVERAGE **Economic** Cost & Design 0 % Good Ovr % Complete **Dwelling Computations** 199,478 Base Price % Good 76 **Plumbing** % Good Override 9,360 Basement **Functional** 0 Heating Economic 0 Attic % Complete 29,126 **C&D Factor** Other Features Adj Factor 1 237,960 Additions 6,010 Subtotal 884 **Ground Floor Area Total Living Area** 1,384 Dwelling Value 186,860 **Building Notes** 

Class: Single Family Residence

Card: 1 of 1

Printed: October 28, 2020

|   |      |        | Out    | building | Data |            |     |           |       |
|---|------|--------|--------|----------|------|------------|-----|-----------|-------|
|   | Туре | Size 1 | Size 2 | Area     | Qty  | Yr Blt Gra | ade | Condition | Value |
|   |      |        |        |          |      |            |     |           |       |
|   |      |        |        |          |      |            |     |           |       |
|   |      |        |        |          |      |            |     |           |       |
|   |      |        |        |          |      |            |     |           |       |
|   |      |        |        |          |      |            |     |           |       |
| ۱ |      |        |        |          |      |            |     |           |       |
|   |      |        |        |          |      |            |     |           |       |

| Line # | Low 1st | 2nd  |     |       |  |  |
|--------|---------|------|-----|-------|--|--|
|        |         | ZIIU | 3rd | Value |  |  |
| 1      | 16      |      |     | 3,570 |  |  |
| 2      | 16      |      |     | 1,980 |  |  |
| 3      | 31      |      |     | 460   |  |  |