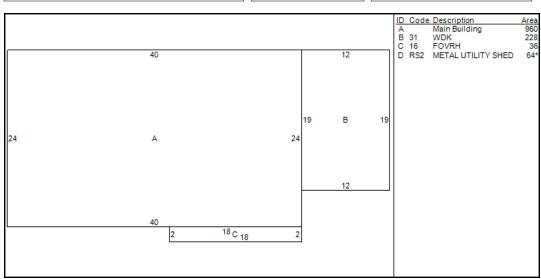

## **BROCKTON**

Printed: October 28, 2020

Situs: 101 MAPLEWOOD CR Parcel Id: 174-300 **Dwelling Information** Style Ranch Year Built 1968 Story height 1 Eff Year Built Attic None Year Remodeled Exterior Walls Al/Vinyl **Amenities** Masonry Trim x Color Blue In-law Apt No Basement Basement Full # Car Bsmt Gar FBLA Size **FBLA Type** Rec Rm Size X Rec Rm Type **Heating & Cooling Fireplaces** Heat Type Central Ac Stacks 1 Fuel Type Gas Openings 1 System Type Warm Air Pre-Fab Room Detail Bedrooms 3 Full Baths 2 Family Rooms Half Baths **Kitchens Extra Fixtures** Total Rooms 5 Kitchen Type **Bath Type** Kitchen Remod Yes Bath Remod No Adjustments Int vs Ext Same **Unfinished Area** Cathedral Ceiling X **Unheated Area Grade & Depreciation** Grade C Market Adj Condition Good **Functional** CDU AVERAGE **Economic** Cost & Design 0 % Good Ovr % Complete **Dwelling Computations** 210,504 Base Price % Good 76 9,062 **Plumbing** % Good Override 19,753 Basement **Functional** 5,739 Heating Economic 0 Attic % Complete 34,063 **C&D Factor** Other Features Adj Factor 1 279,120 Additions 4,940 Subtotal 960 **Ground Floor Area Total Living Area** 1,496 Dwelling Value 217,070

**Building Notes** 

Card: 1 of 1 Class: Single Family Residence

| Outbuilding Data |        |        |      |     |            |               |       |
|------------------|--------|--------|------|-----|------------|---------------|-------|
| Туре             | Size 1 | Size 2 | Area | Qty | Yr Blt Gra | ade Condition | Value |
| Metal Shed       | 8 x    | 8      | 64   | 1   | 2000       | F F           | 430   |
|                  |        |        |      |     |            |               |       |
|                  |        |        |      |     |            |               |       |
|                  |        |        |      |     |            |               |       |
|                  |        |        |      |     |            |               |       |
|                  |        |        |      |     |            |               |       |
|                  |        |        |      |     |            |               |       |
|                  |        |        |      |     |            |               |       |

| Addition Details |     |     |     |     |       |
|------------------|-----|-----|-----|-----|-------|
| Line #           | Low | 1st | 2nd | 3rd | Value |
| 1                |     | 31  |     |     | 2,660 |
| 2                |     | 16  |     |     | 2,280 |
|                  |     |     |     |     |       |
|                  |     |     |     |     |       |
|                  |     |     |     |     |       |