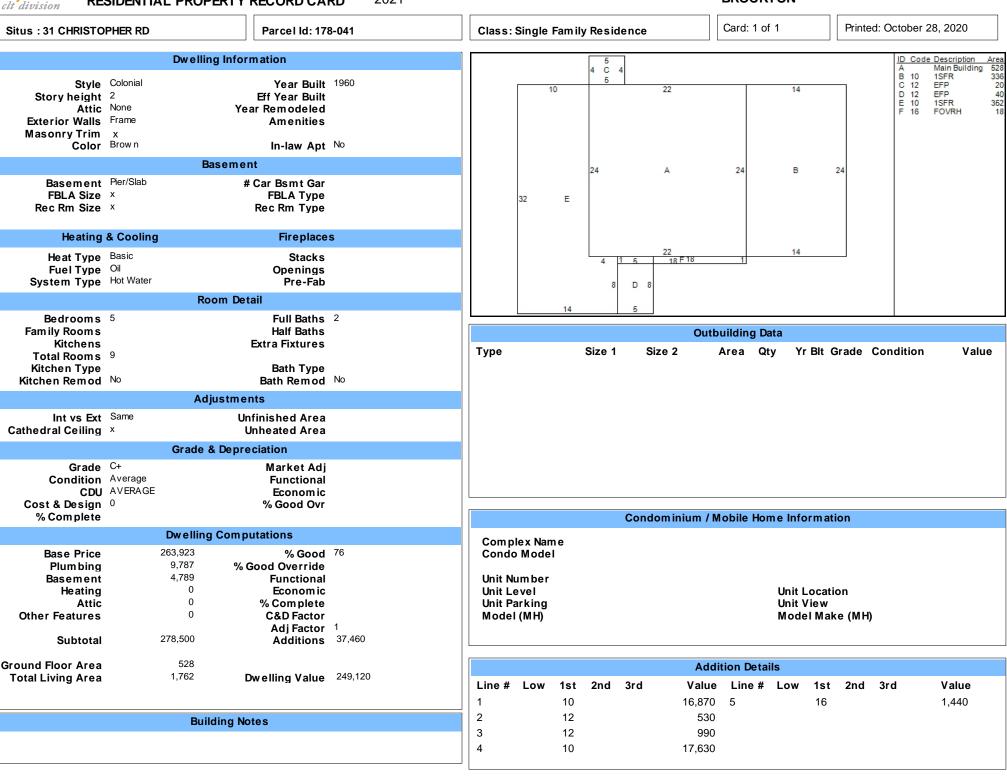

## BROCKTON

| clt division RESIDENTIAL PROPERT                                                                             |                                                                                                                    |                                                          |                                            |                              |                                              |
|--------------------------------------------------------------------------------------------------------------|--------------------------------------------------------------------------------------------------------------------|----------------------------------------------------------|--------------------------------------------|------------------------------|----------------------------------------------|
| Situs : 31 CHRISTOPHER RD                                                                                    | Parcel ID: 178-041                                                                                                 | Class: Single Family Residence                           | Card: 1 of 1                               | Printed: Oct                 | ober 28, 2020                                |
| CURRENT OWNER<br>GEORGAKOPOULOS CONSTANTINE<br>ANNE GEORGAKOPOULOS<br>31 CHRISTOPHER RD<br>BROCKTON MA 02302 | GENERAL INFORMATIONLiving Units1Neighborhood185Alternate ID23Vol / Pg03200/00218District2ZoningR1CClassResidential |                                                          |                                            |                              |                                              |
|                                                                                                              | rty Notes                                                                                                          | 178-041 03/16/2020                                       |                                            |                              |                                              |
| Land Ir                                                                                                      | Assessment Information                                                                                             |                                                          |                                            |                              |                                              |
| <b>Type Size Influenc</b><br>Primary SF 12,819                                                               | e Factors Influence % Value<br>96,12                                                                               |                                                          |                                            | 96,100<br>249,100<br>345,200 | ome Prior   0 84,000   0 200,100   0 284,100 |
| Total Acres: .2943<br>Spot:                                                                                  | Value Flag MARKET APPROACH<br>Gross Building:                                                                      |                                                          | Date of Value 1/1/2<br>Date of Value 1/1/2 |                              |                                              |
| Entrance                                                                                                     | Permit Information                                                                                                 |                                                          |                                            |                              |                                              |
| DateIDEntry Code08/17/20JRField Review                                                                       | Source<br>Other                                                                                                    | Date Issued Number Price Pu<br>12/08/14 B61351 12,000 BL | irpose                                     | /Reroof                      | <b>% Complete</b><br>100                     |
| Sales/Ownership History                                                                                      |                                                                                                                    |                                                          |                                            |                              |                                              |
| Transfer Date Price Type                                                                                     | Validity                                                                                                           | Deed Reference Deed Type<br>3200/218                     | Gra                                        | intee                        |                                              |