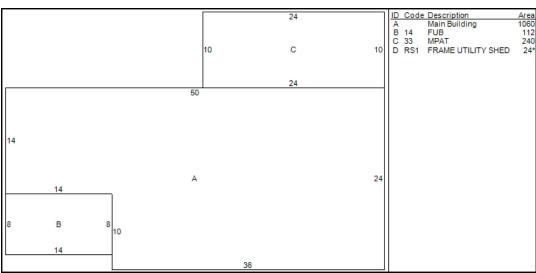

## BROCKTON

Situs: 33 LYNN RD Parcel Id: 178-046 **Dwelling Information** Style Ranch Slab Year Built 1960 Story height 1 Eff Year Built Attic None Year Remodeled Exterior Walls Al/Vinyl **Amenities** Masonry Trim x Color Blue In-law Apt No Basement Basement Pier/Slab # Car Bsmt Gar FBLA Size X **FBLA Type** Rec Rm Size X Rec Rm Type **Heating & Cooling Fireplaces** Heat Type Basic Stacks Fuel Type Oil Openings System Type Hot Water Pre-Fab Room Detail Bedrooms 3 Full Baths 1 Family Rooms 1 Half Baths **Kitchens Extra Fixtures** Total Rooms 6 Kitchen Type **Bath Type** Kitchen Remod No Bath Remod No Adjustments Int vs Ext Same **Unfinished Area** Cathedral Ceiling X **Unheated Area Grade & Depreciation** Grade C Market Adj Condition Good **Functional** CDU AVERAGE **Economic** Cost & Design 0 % Good Ovr % Complete **Dwelling Computations** 224,788 Base Price % Good 76 **Plumbing** % Good Override 6,730 Basement **Functional** 0 Heating Economic 0 Attic % Complete 0 **C&D Factor** Other Features Adj Factor 1 231,520 Additions 3,120 Subtotal 1,060 **Ground Floor Area Total Living Area** 1,060 Dwelling Value 179,080

**Building Notes** 

Class: Single Family Residence

Card: 1 of 1

Printed: October 28, 2020

|            |        |        | Outbuilding | g Data |           |                |       |
|------------|--------|--------|-------------|--------|-----------|----------------|-------|
| Туре       | Size 1 | Size 2 | Area        | Qty    | Yr Blt Gr | rade Condition | Value |
| Frame Shed | 1 x    | 24     | 24          | 1      | 1997      | C A            | 120   |
|            |        |        |             |        |           |                |       |
|            |        |        |             |        |           |                |       |
|            |        |        |             |        |           |                |       |
|            |        |        |             |        |           |                |       |
|            |        |        |             |        |           |                |       |
|            |        |        |             |        |           |                |       |
|            |        |        |             |        |           |                |       |