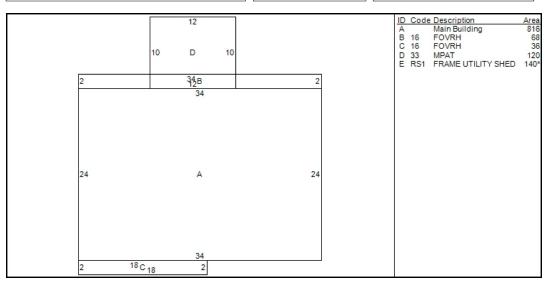

# RESIDENTIAL PROPERTY RECORD CARD 2

2021

BROCKTON

| Situs : 7 ARDSLEY                                                  | ST                   |                                         | Parcel Id: 17                                                                                           | 78-052                     |  |  |  |
|--------------------------------------------------------------------|----------------------|-----------------------------------------|---------------------------------------------------------------------------------------------------------|----------------------------|--|--|--|
|                                                                    |                      | Durallina Infan                         |                                                                                                         |                            |  |  |  |
|                                                                    |                      | Dwelling Infor                          | mation                                                                                                  |                            |  |  |  |
| Style<br>Story height<br>Attic<br>Exterior Walls<br>Masonry Trim   |                      | Ye                                      | Year Buil<br>Eff Year Buil<br>ar Remodeled<br>Amenities                                                 | t<br>I                     |  |  |  |
|                                                                    | White                |                                         | In-law Ap                                                                                               | t No                       |  |  |  |
|                                                                    |                      | Baseme                                  | nt                                                                                                      |                            |  |  |  |
| Basement<br>FBLA Size<br>Rec Rm Size                               | 400                  | ‡                                       | Car Bsmt Gar<br>FBLA Type<br>Rec Rm Type                                                                | •                          |  |  |  |
| Heating                                                            | & Cooling Fireplaces |                                         |                                                                                                         |                            |  |  |  |
| Heat Type<br>Fuel Type<br>System Type                              | Gas                  |                                         | Stacks<br>Openings<br>Pre-Fak                                                                           | 1                          |  |  |  |
|                                                                    |                      | Room De                                 | tail                                                                                                    |                            |  |  |  |
| Bedrooms<br>Family Rooms<br>Kitchens<br>Total Rooms                | 1                    |                                         | Full Baths<br>Half Baths<br>Extra Fixtures                                                              | }                          |  |  |  |
| Kitchen Type<br>Kitchen Remod                                      | No                   |                                         | Bath Type<br>Bath Remod                                                                                 |                            |  |  |  |
|                                                                    |                      | Adjustme                                | nts                                                                                                     |                            |  |  |  |
| Int vs Ext<br>Cathedral Ceiling                                    |                      | _                                       | nfinished Area<br>Unheated Area                                                                         |                            |  |  |  |
|                                                                    |                      | Grade & Depre                           | eciation                                                                                                |                            |  |  |  |
|                                                                    |                      |                                         | Market Ad<br>Functiona<br>Economic<br>% Good Ove                                                        | :                          |  |  |  |
|                                                                    |                      | Dwelling Comp                           | utations                                                                                                |                            |  |  |  |
| Base Price Plumbing Basement Heating Attic Other Features Subtotal |                      | 8,901<br>5,172<br>0<br>29,126<br>32,900 | % Good<br>Good Override<br>Functiona<br>Economic<br>% Complete<br>C&D Factor<br>Adj Factor<br>Additions | 1<br>1<br>2<br>3<br>4<br>7 |  |  |  |
| Ground Floor Area<br>Total Living Area                             |                      | 816<br>1,320                            | Dwelling Value                                                                                          | 184,150                    |  |  |  |

**Building Notes** 

Class: Single Family Residence Card: 1 of 1 Printed: October 28, 2020

|           |         |        | Outbuildin | g Data |        |       |           |       |
|-----------|---------|--------|------------|--------|--------|-------|-----------|-------|
| Туре      | Size 1  | Size 2 | Area       | Qty    | Yr Blt | Grade | Condition | Value |
| Frame She | ed 10 x | 14     | 140        | 1      | 1995   | С     | Α         | 670   |
|           |         |        |            |        |        |       |           |       |
|           |         |        |            |        |        |       |           |       |
|           |         |        |            |        |        |       |           |       |
|           |         |        |            |        |        |       |           |       |
|           |         |        |            |        |        |       |           |       |
|           |         |        |            |        |        |       |           |       |

|        | Addition Details |     |     |     |       |  |  |  |  |
|--------|------------------|-----|-----|-----|-------|--|--|--|--|
| Line # | Low              | 1st | 2nd | 3rd | Value |  |  |  |  |
| 1      |                  | 16  |     |     | 3,880 |  |  |  |  |
| 2      |                  | 16  |     |     | 2,280 |  |  |  |  |
| 3      |                  | 33  |     |     | 990   |  |  |  |  |
|        |                  |     |     |     |       |  |  |  |  |
|        |                  |     |     |     |       |  |  |  |  |