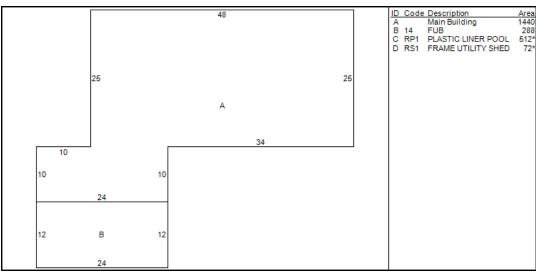

## BROCKTON

Situs: 78 LYNN RD Parcel Id: 178-066 **Dwelling Information** Style Ranch Slab Year Built 1958 Story height 1 Eff Year Built 1990 Attic None Year Remodeled Exterior Walls Frame **Amenities** Masonry Trim x Color Gray In-law Apt No Basement Basement Pier/Slab # Car Bsmt Gar FBLA Size X **FBLA Type** Rec Rm Size X Rec Rm Type **Heating & Cooling Fireplaces** Heat Type Central Ac Stacks 1 Fuel Type Oil Openings 1 System Type Hot Water Pre-Fab Room Detail Bedrooms 3 Full Baths 1 Family Rooms 1 Half Baths 1 **Kitchens Extra Fixtures** Total Rooms 6 Kitchen Type **Bath Type** Kitchen Remod No Bath Remod No Adjustments Int vs Ext Same **Unfinished Area** Cathedral Ceiling X **Unheated Area Grade & Depreciation** Grade C Market Adj Condition Good **Functional** CDU AVERAGE **Economic** Cost & Design 0 % Good Ovr % Complete **Dwelling Computations** 279,670 Base Price % Good 82 6,041 **Plumbing** % Good Override 8,373 Basement **Functional** 7,625 Heating Economic 0 Attic % Complete 9,382 **C&D Factor** Other Features Adi Factor 1 311,090 Additions 3,440 Subtotal 1.440 **Ground Floor Area Total Living Area** 1,440 Dwelling Value 258,530

|            |        |        | Outbuilding | g Data |        |       |           |       |
|------------|--------|--------|-------------|--------|--------|-------|-----------|-------|
| Туре       | Size 1 | Size 2 | Area        | Qty    | Yr Blt | Grade | Condition | Value |
| Pool-Pllin | 1 x    | 512    | 512         | 1      | 1975   | С     | G         | 6,660 |
| Frame Shed | 6 x    | 12     | 72          | 1      | 2009   | С     | Α         | 740   |

|        | Addition Details |     |     |     |       |  |  |  |
|--------|------------------|-----|-----|-----|-------|--|--|--|
| Line # | Low              | 1st | 2nd | 3rd | Value |  |  |  |
| 1      |                  | 14  |     |     | 3,440 |  |  |  |
|        |                  |     |     |     |       |  |  |  |
|        |                  |     |     |     |       |  |  |  |
|        |                  |     |     |     |       |  |  |  |