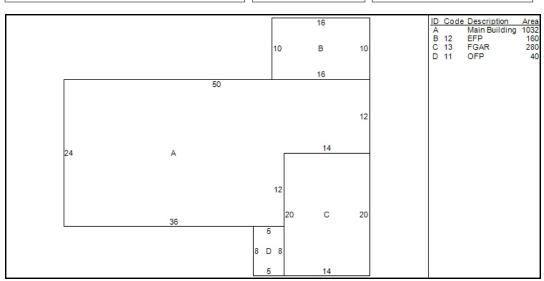

## BROCKTON

| Situs : 126 LYNN RI                                                      | )                         |                                    | Parcel Id: 17                                                                 | 8-073       |
|--------------------------------------------------------------------------|---------------------------|------------------------------------|-------------------------------------------------------------------------------|-------------|
|                                                                          |                           | Dwelling Infor                     | mation                                                                        |             |
| Style<br>Story height<br>Attic<br>Exterior Walls<br>Masonry Trim         | None                      | Ye                                 | Year Built<br>Eff Year Built<br>ar Remodeled<br>Amenities                     | 1960        |
| Color                                                                    |                           |                                    | In-law Apt                                                                    | No          |
|                                                                          |                           | Baseme                             | nt                                                                            |             |
| Basement<br>FBLA Size<br>Rec Rm Size                                     | X                         | #                                  | Car Bsmt Gar<br>FBLA Type<br>Rec Rm Type                                      |             |
| Heating                                                                  | & Cooling                 |                                    | Fireplace                                                                     | s           |
| Heat Type<br>Fuel Type<br>System Type                                    | Basic<br>Oil<br>Hot Water |                                    | Stacks<br>Openings<br>Pre-Fab                                                 |             |
|                                                                          |                           | Room De                            | tail                                                                          |             |
| Bedrooms<br>Family Rooms<br>Kitchens<br>Total Rooms                      | 1                         |                                    | Full Baths<br>Half Baths<br>Extra Fixtures                                    | 1           |
| Kitchen Type<br>Kitchen Remod                                            | No                        |                                    | Bath Type<br>Bath Remod                                                       | No          |
|                                                                          |                           | Adjustme                           | nts                                                                           |             |
| Int vs Ext<br>Cathedral Ceiling                                          |                           |                                    | nfinished Area<br>Unheated Area                                               |             |
|                                                                          |                           | Grade & Depre                      | eciation                                                                      |             |
| Grade<br>Condition<br>CDU<br>Cost & Design<br>% Complete                 | Good<br>AVERAGE           |                                    | Market Adj<br>Functional<br>Economic<br>% Good Ovr                            |             |
|                                                                          |                           | Dwelling Comp                      | utations                                                                      |             |
| Base Price<br>Plumbing<br>Basement<br>Heating<br>Attic<br>Other Features | 2                         | 20,779 <b>%</b><br>6,610<br>0<br>0 | % Good<br>Good Override<br>Functional<br>Economic<br>% Complete<br>C&D Factor | 76          |
| Subtotal                                                                 | 2.                        | 27,390                             | Adj Factor<br>Additions                                                       | 1<br>10,180 |
| Ground Floor Area<br>Total Living Area                                   |                           | 1,032<br>1,032                     | Owelling Value                                                                | 183,000     |

**Building Notes** 

Class: Single Family Residence Card: 1 of 1 Printed: October 28, 2020

|      |        | Out    | building | Data |              |           |       |
|------|--------|--------|----------|------|--------------|-----------|-------|
| Туре | Size 1 | Size 2 | Area     | Qty  | Yr Blt Grade | Condition | Value |
|      |        |        |          |      |              |           |       |
|      |        |        |          |      |              |           |       |
|      |        |        |          |      |              |           |       |
|      |        |        |          |      |              |           |       |
|      |        |        |          |      |              |           |       |
|      |        |        |          |      |              |           |       |
|      |        |        |          |      |              |           |       |

| Line # Low<br>1<br>2 | v 1st<br>12 | 2nd 3rd | Value |  |  |
|----------------------|-------------|---------|-------|--|--|
| 1<br>2               | 12          |         | 2 720 |  |  |
| 2                    |             |         | 3,720 |  |  |
|                      | 13          |         | 5,700 |  |  |
| 3                    | 11          |         | 760   |  |  |