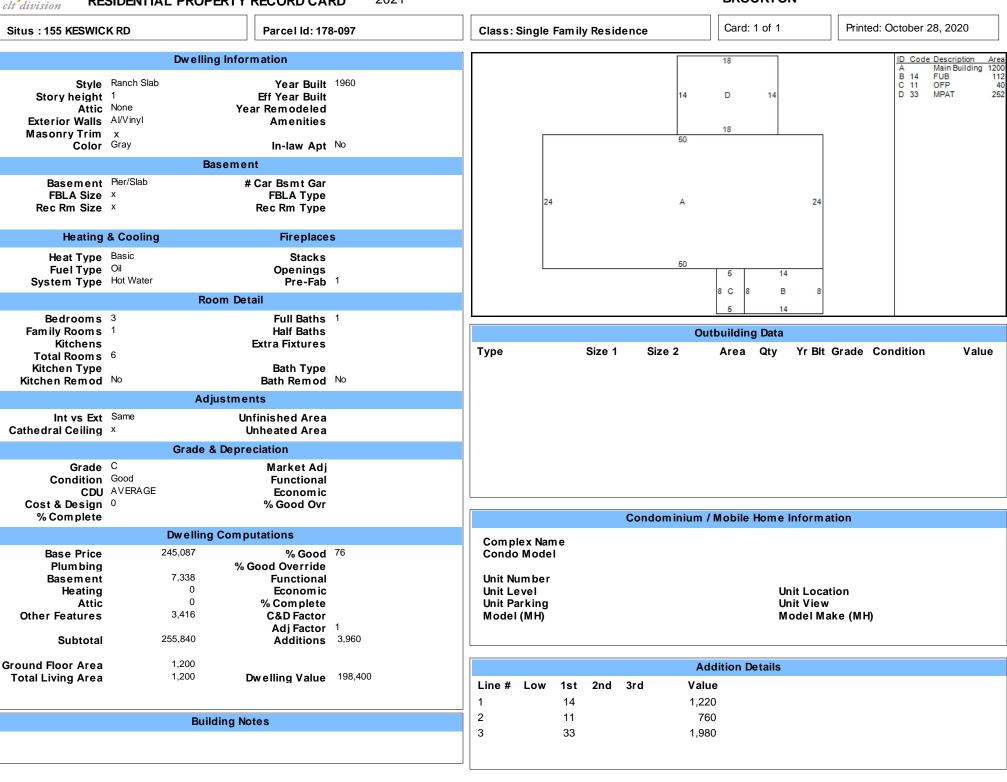

## BROCKTON

| clt division RESIDENTIAL PROPERTY RE                                                 | CORD CARD 2021                                                                                                                                     |                                                                                       | BROCKION                                                                            |                     |                                              |
|--------------------------------------------------------------------------------------|----------------------------------------------------------------------------------------------------------------------------------------------------|---------------------------------------------------------------------------------------|-------------------------------------------------------------------------------------|---------------------|----------------------------------------------|
| Situs: 155 KESWICK RD                                                                | Parcel ID: 178-097                                                                                                                                 | Class: Single Family Residence                                                        | Card: 1 of 1                                                                        | Printed: October 28 | 8, 2020                                      |
| CURRENT OWNER<br>GOMES MARIA G<br>155 KESWICK RD<br>BROCKTON MA 02302<br>Property No | GENERAL INFORMATION<br>Living Units 1<br>Neighborhood 185<br>Alternate ID 23I<br>Vol / Pg 48730/121<br>District<br>Zoning R1C<br>Class Residential | 178-097 03/16/2020                                                                    |                                                                                     |                     |                                              |
| Land Information                                                                     |                                                                                                                                                    | Assessment Information                                                                |                                                                                     |                     |                                              |
| TypeSizeInfluence FactPrimarySF8,885                                                 | ors Influence % Value<br>90,930                                                                                                                    | App<br>Land<br>Building 1                                                             | vraised Constraints   90,900 90,9   190,500 198,2   281,400 289,3   Manual Override | 400 0<br>300 0      | <b>Prior</b><br>80,000<br>179,800<br>259,800 |
| Total Acres: .204<br>Spot: Lo                                                        | ocation:                                                                                                                                           | Value Flag MARKET APPROACH<br>Gross Building:                                         | Effective Date of                                                                   | of Value 1/1/2020   |                                              |
| Entrance Information                                                                 |                                                                                                                                                    | Permit Information                                                                    |                                                                                     |                     |                                              |
| DateIDEntry Code08/17/20JRField Review05/24/01BMEstimated For Misc Reason            | <b>Source</b><br>Other<br>Other                                                                                                                    | Date Issued Number Price Purp   03/04/08 49834 5,500 BLDC   05/08/00 32661 6,700 BLDC | G Strip & Re                                                                        |                     | <b>% Com plete</b><br>0<br>100               |
|                                                                                      | Sales/Ow                                                                                                                                           | nership History                                                                       |                                                                                     |                     |                                              |
| Transfer DatePriceType07/31/17250,000Land + Bldg                                     | <b>Validity</b><br>Valid Sale                                                                                                                      | Deed Reference Deed Type<br>48730/121 Quit Claim<br>4091/583                          | Grantee<br>GOMES N                                                                  |                     |                                              |