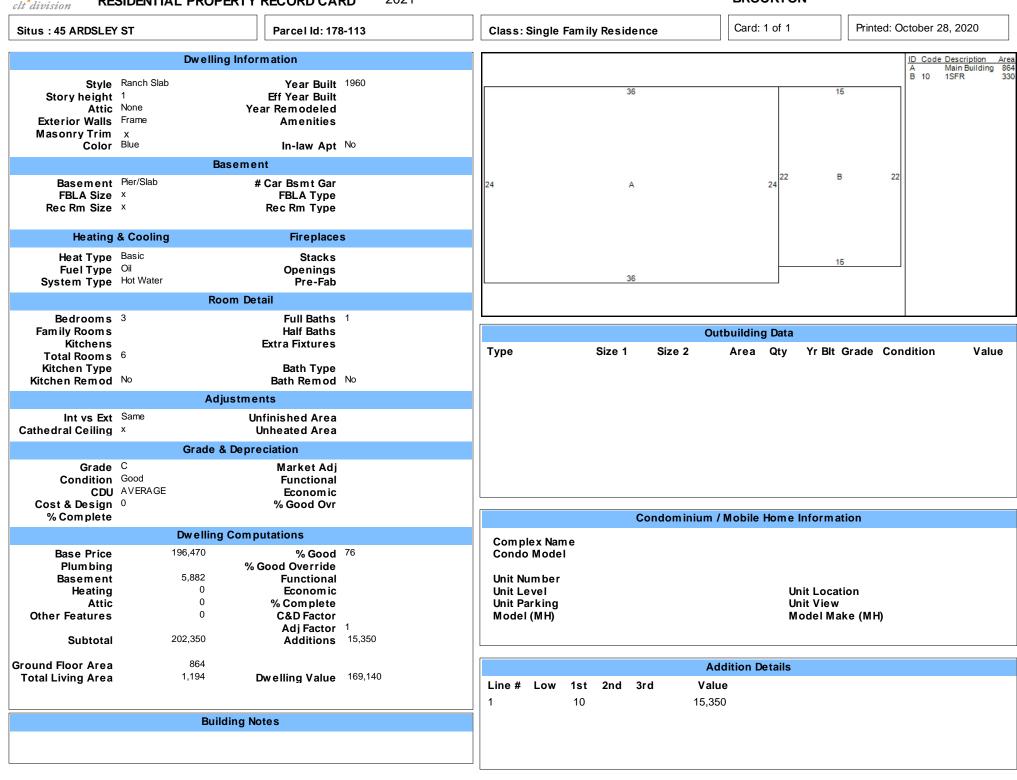

|                                           |
| Transfer Date Price Type   12/24/02 179,900 Land +   05/30/02 80,000 Land +    |                                                                                                                                                   |                          | <b>Deed Reference</b><br>23775/198<br>22169/75                                         | Deed Type                                                                     | Gran                                                     | tee                                                                                                      |                                           |

RESIDENTIAL PROPERTY RECORD CARD 2021

tyler

BROCKTON