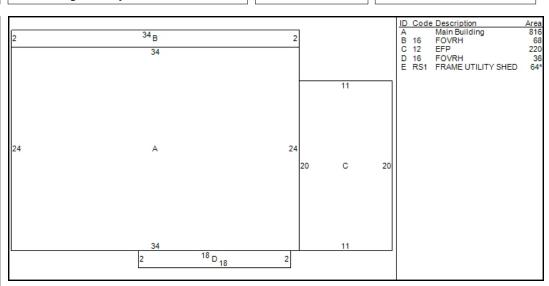

## BROCKTON

Situs: 6 ARDSLEY ST Parcel Id: 178-120 **Dwelling Information** Style F To B Splt Year Built 1960 Story height 1 Eff Year Built Attic None Year Remodeled Exterior Walls Al/Vinyl **Amenities** Masonry Trim x Color Gray In-law Apt No Basement Basement Part # Car Bsmt Gar 1 FBLA Size **FBLA Type** Rec Rm Size X Rec Rm Type **Heating & Cooling Fireplaces** Heat Type Basic Stacks Fuel Type Gas Openings System Type Warm Air Pre-Fab Room Detail Bedrooms 3 Full Baths 1 Family Rooms Half Baths **Kitchens Extra Fixtures** Total Rooms 5 Kitchen Type **Bath Type** Kitchen Remod No Bath Remod No Adjustments Int vs Ext Same **Unfinished Area** Cathedral Ceiling X **Unheated Area Grade & Depreciation** Grade C Market Adj Condition Good **Functional** CDU AVERAGE **Economic** Cost & Design 0 % Good Ovr % Complete **Dwelling Computations** 189,704 Base Price % Good 76 **Plumbing** % Good Override 8,901 Basement **Functional** 0 Heating Economic 0 Attic % Complete 17,922 **C&D Factor Other Features** Adi Factor 1 216,530 Additions 10,860 Subtotal 816 **Ground Floor Area Total Living Area** 1,246 Dwelling Value 175,420

**Building Notes** 

Class: Single Family Residence Card: 1 of 1 Printed: October 28, 2020

|            |        | (      | Outbuildin | g Data |          |      |           |       |
|------------|--------|--------|------------|--------|----------|------|-----------|-------|
| Туре       | Size 1 | Size 2 | Area       | Qty    | Yr Blt G | rade | Condition | Value |
| Frame Shed | 1 x    | 64     | 64         | 1      | 1990     | С    | G         | 290   |
|            |        |        |            |        |          |      |           |       |
|            |        |        |            |        |          |      |           |       |
|            |        |        |            |        |          |      |           |       |
|            |        |        |            |        |          |      |           |       |
|            |        |        |            |        |          |      |           |       |
|            |        |        |            |        |          |      |           |       |
|            |        |        |            |        |          |      |           |       |