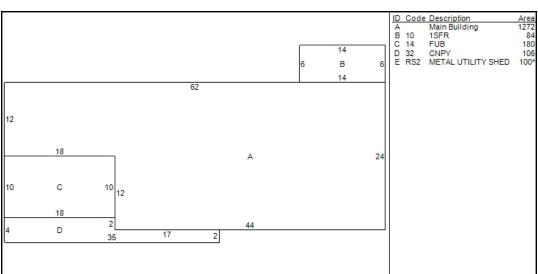

## BROCKTON

| Situs: 12 CHRISTO                                                                    | PHER RD         | Parcel Id: 17                                                                                          | 8-187                                                                                                    |         |  |  |  |  |
|--------------------------------------------------------------------------------------|-----------------|--------------------------------------------------------------------------------------------------------|----------------------------------------------------------------------------------------------------------|---------|--|--|--|--|
|                                                                                      |                 | Dwelling Infor                                                                                         | mation                                                                                                   |         |  |  |  |  |
| Style<br>Story height<br>Attic<br>Exterior Walls<br>Masonry Trim<br>Color            | Al/Vinyl<br>X   | Year Built <sup>1957</sup><br>Eff Year Built<br>Year Remodeled<br>Amenities<br>In-law Apt <sup>№</sup> |                                                                                                          |         |  |  |  |  |
| Basement                                                                             |                 |                                                                                                        |                                                                                                          |         |  |  |  |  |
| Basement<br>FBLA Size<br>Rec Rm Size                                                 | X               | #                                                                                                      | Car Bsmt Gar<br>FBLA Type<br>Rec Rm Type                                                                 |         |  |  |  |  |
| Heating                                                                              | & Cooling       |                                                                                                        | Fireplace                                                                                                | S       |  |  |  |  |
| Heat Type<br>Fuel Type<br>System Type                                                | Oil             |                                                                                                        | Stacks<br>Openings<br>Pre-Fab                                                                            |         |  |  |  |  |
|                                                                                      |                 | Room Det                                                                                               | tail                                                                                                     |         |  |  |  |  |
| Bedrooms<br>Family Rooms<br>Kitchens<br>Total Rooms                                  | 3               |                                                                                                        | Full Baths<br>Half Baths<br>Extra Fixtures                                                               | 1 1     |  |  |  |  |
| Kitchen Type<br>Kitchen Remod                                                        | No              |                                                                                                        | Bath Type<br>Bath Remod                                                                                  | No      |  |  |  |  |
|                                                                                      |                 | Adjustme                                                                                               | nts                                                                                                      |         |  |  |  |  |
| Int vs Ext<br>Cathedral Ceiling                                                      |                 | _                                                                                                      | nfinished Area<br>Jnheated Area                                                                          |         |  |  |  |  |
|                                                                                      |                 | Grade & Depre                                                                                          | ciation                                                                                                  |         |  |  |  |  |
| Grade<br>Condition<br>CDU<br>Cost & Design<br>% Complete                             | Good<br>AVERAGE |                                                                                                        | Market Adj<br>Functional<br>Economic<br>% Good Ovr                                                       |         |  |  |  |  |
|                                                                                      |                 | Dwelling Comp                                                                                          | utations                                                                                                 |         |  |  |  |  |
| Base Price<br>Plumbing<br>Basement<br>Heating<br>Attic<br>Other Features<br>Subtotal |                 | 55,361<br>6,041 <b>%</b> (<br>7,646<br>0<br>0<br>9,382<br>78,430                                       | % Good<br>Good Override<br>Functional<br>Economic<br>% Complete<br>C&D Factor<br>Adj Factor<br>Additions |         |  |  |  |  |
| Ground Floor Area<br>Total Living Area                                               |                 | 1,272<br>1,356 [                                                                                       | Owelling Value                                                                                           | 218,760 |  |  |  |  |
|                                                                                      |                 | Danuing NC                                                                                             | ,,,,,                                                                                                    |         |  |  |  |  |

Class: Single Family Residence

Card: 1 of 1

Printed: October 28, 2020

| Outbuilding Data |        |        |      |     |        |       |           |       |
|------------------|--------|--------|------|-----|--------|-------|-----------|-------|
| Туре             | Size 1 | Size 2 | Area | Qty | Yr Blt | Grade | Condition | Value |
| Metal Shed       | 1 x    | 100    | 100  | 1   | 1980   | С     | Α         | 490   |
|                  |        |        |      |     |        |       |           |       |
|                  |        |        |      |     |        |       |           |       |
|                  |        |        |      |     |        |       |           |       |
|                  |        |        |      |     |        |       |           |       |
|                  |        |        |      |     |        |       |           |       |
|                  |        |        |      |     |        |       |           |       |
|                  |        |        |      |     |        |       |           |       |

| Addition Details |     |     |     |     |       |  |  |  |  |
|------------------|-----|-----|-----|-----|-------|--|--|--|--|
| Line #           | Low | 1st | 2nd | 3rd | Value |  |  |  |  |
| 1                |     | 10  |     |     | 4,330 |  |  |  |  |
| 2                |     | 14  |     |     | 1,980 |  |  |  |  |
| 3                |     | 32  |     |     | 840   |  |  |  |  |
|                  |     |     |     |     |       |  |  |  |  |
|                  |     |     |     |     |       |  |  |  |  |