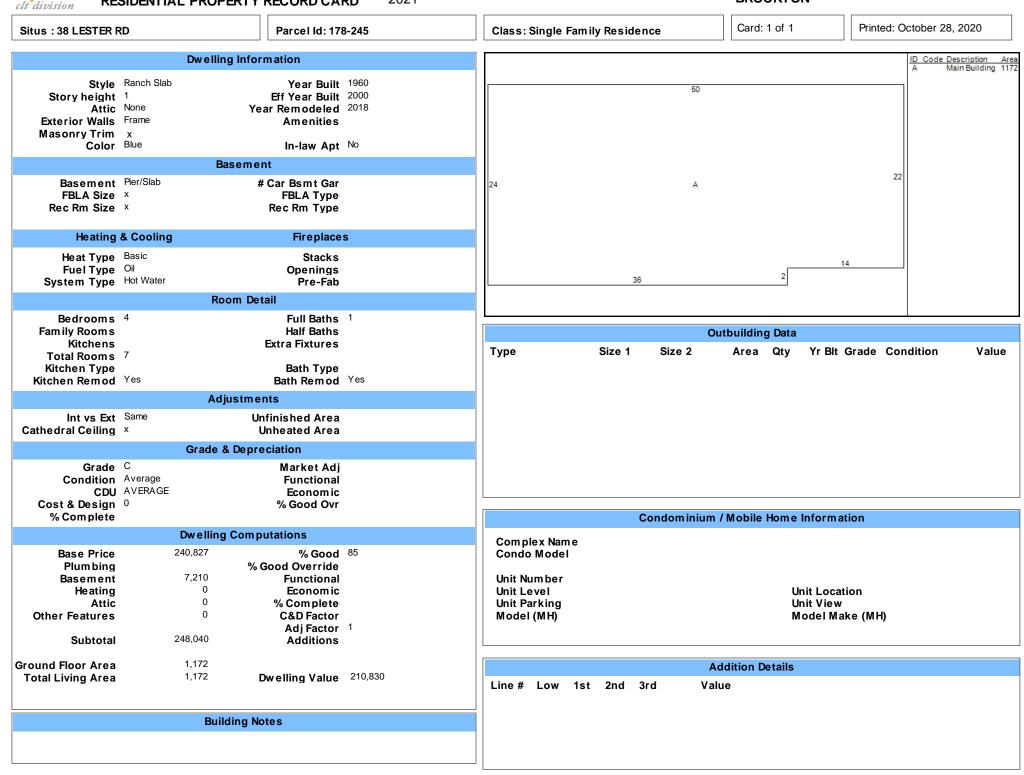

## **RESIDENTIAL PROPERTY RECORD CARD** 2021

## BROCKTON

| Situs : 38 LESTER RD                                                                                                                                                                                                                                        |                                |                                                                 |                 | Parcel II            | D: 178-245                                               | Class: Single Family Residence |                                                            |                        | Card: 1                                      | 1 of 1 Printed: October 28, 2020                  |                                                                                                                                                   |                          |                                                                               |  |
|-------------------------------------------------------------------------------------------------------------------------------------------------------------------------------------------------------------------------------------------------------------|--------------------------------|-----------------------------------------------------------------|-----------------|----------------------|----------------------------------------------------------|--------------------------------|------------------------------------------------------------|------------------------|----------------------------------------------|---------------------------------------------------|---------------------------------------------------------------------------------------------------------------------------------------------------|--------------------------|-------------------------------------------------------------------------------|--|
| CURRENT OWNERGENERAL INFORMATIONRESTUCCIA ALEXIS BRITTANY<br>EMILY MAE RESTUCCIA<br>38 LESTER RD<br>BROCKTON MA 02302Living Units 1<br>Neighborhood 185<br>Alternate ID 6<br>Vol / Pg 51647/73<br>District<br>Zoning R1C<br>Class ResidentialProperty Notes |                                |                                                                 |                 |                      |                                                          |                                | T78-245 03/16/2020                                         |                        |                                              |                                                   |                                                                                                                                                   |                          |                                                                               |  |
| Land Information                                                                                                                                                                                                                                            |                                |                                                                 |                 |                      |                                                          |                                |                                                            | Assessment Information |                                              |                                                   |                                                                                                                                                   |                          |                                                                               |  |
| Type<br>Primary<br>Total Acres:<br>Spot:<br>Date<br>08/18/20<br>01/23/17                                                                                                                                                                                    | SF<br>.2732<br>ID<br>JR<br>CJP | Size<br>11,900<br>Entry Co<br>Field Revi<br>Entry & Si          | <b>de</b><br>ew | Factors<br>Location: | Influence %<br>Source<br>Other<br>Relative               | <b>Value</b><br>94,910         |                                                            | uilding:               | RKET A PPROA<br>Price<br>26,000<br>8,890     | E<br>CH Effed<br>Permit Infor<br>Purpose<br>OTHER | Cost<br>94,900<br>210,800<br>305,700<br>I Override Reaso<br>Base Date of Value<br>ctive Date of Value<br>mation<br>Renovations<br>Rem & Rep Shing | e 1/1/2020<br>e 1/1/2020 | <b>Prior</b><br>83,100<br>113,300<br>196,400<br><b>% Complete</b><br>100<br>0 |  |
| <b>Transfer Date</b><br>09/16/19<br>06/10/19                                                                                                                                                                                                                |                                | <b>Price Type</b><br>319,000 Land + Bldg<br>215,000 Land + Bldg |                 |                      | Sales/Ow<br>Validity<br>Valid Sale<br>Court Order/Decree |                                | <b>Deed Reference</b><br>51647/73<br>51213/194<br>2729/401 |                        | <b>Deed Type</b><br>Quit Claim<br>Quit Claim |                                                   | <b>Grantee</b><br>RESTUCCIA ALEXIS BRITTANY<br>EAST BROCKTON LLC<br>EAST BROCKTON LLC                                                             |                          | (                                                                             |  |

tyler RESIDENTIAL PROPERTY RECORD CARD

2021

BROCKTON