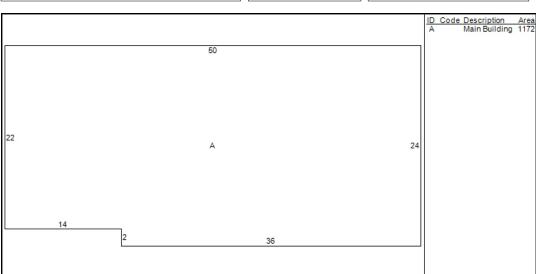

## BROCKTON

Printed: October 28, 2020

**Dwelling Information** Style Ranch Slab Year Built 1960 Story height 1 Eff Year Built Attic None Year Remodeled Exterior Walls Frame **Amenities** Masonry Trim x Color Gray In-law Apt No Basement Basement Pier/Slab # Car Bsmt Gar FBLA Size X **FBLA Type** Rec Rm Size X Rec Rm Type **Heating & Cooling Fireplaces** Heat Type Basic Stacks 1 Fuel Type Oil Openings 1 System Type Hot Water Pre-Fab Room Detail Bedrooms 3 Full Baths 1 Family Rooms 1 Half Baths **Kitchens Extra Fixtures** Total Rooms 6 Kitchen Type **Bath Type** Kitchen Remod No Bath Remod No Adjustments Int vs Ext Same **Unfinished Area** Cathedral Ceiling X **Unheated Area Grade & Depreciation** Grade C Market Adj Condition Average **Functional** CDU AVERAGE **Economic** Cost & Design 0 % Good Ovr % Complete **Dwelling Computations** 240,827 Base Price % Good 76 **Plumbing** % Good Override 7,210 Basement **Functional** 0 Heating Economic 0 Attic % Complete 9,382 **C&D Factor** Other Features Adi Factor 1 257.420 Subtotal Additions 1.172 **Ground Floor Area Total Living Area** 1,172 Dwelling Value 195,640 **Building Notes** 