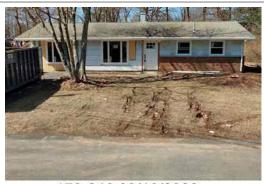

RESIDENTIAL PROPERTY RECORD CARD 2021

BROCKTON

Situs: 46 LESTER RD

Parcel ID: 178-246

Class: Single Family Residence

Card: 1 of 1

Printed: October 28, 2020

CURRENT OWNER

## BROCKTON

Printed: October 28, 2020

**Dwelling Information** Style Ranch Slab Year Built 1960 Story height 1 Eff Year Built Attic None Year Remodeled Exterior Walls Frame **Amenities** Masonry Trim x Color Gray In-law Apt No Basement Basement Pier/Slab # Car Bsmt Gar FBLA Size X **FBLA Type** Rec Rm Size X Rec Rm Type **Heating & Cooling Fireplaces** Heat Type Basic Stacks 1 Fuel Type Oil Openings 1 System Type Hot Water Pre-Fab Room Detail Bedrooms 3 Full Baths 1 Family Rooms 1 Half Baths **Kitchens Extra Fixtures** Total Rooms 6 Kitchen Type **Bath Type** Kitchen Remod No Bath Remod No Adjustments Int vs Ext Same **Unfinished Area** Cathedral Ceiling X **Unheated Area Grade & Depreciation** Grade C Market Adj Condition Average **Functional** CDU AVERAGE **Economic** Cost & Design 0 % Good Ovr % Complete **Dwelling Computations** 240,827 Base Price % Good 76 **Plumbing** % Good Override 7,210 Basement **Functional** 0 Heating Economic 0 Attic % Complete 9,382 **C&D Factor** Other Features Adi Factor 1 257.420 Subtotal Additions 1.172 **Ground Floor Area Total Living Area** 1,172 Dwelling Value 195,640 **Building Notes** 