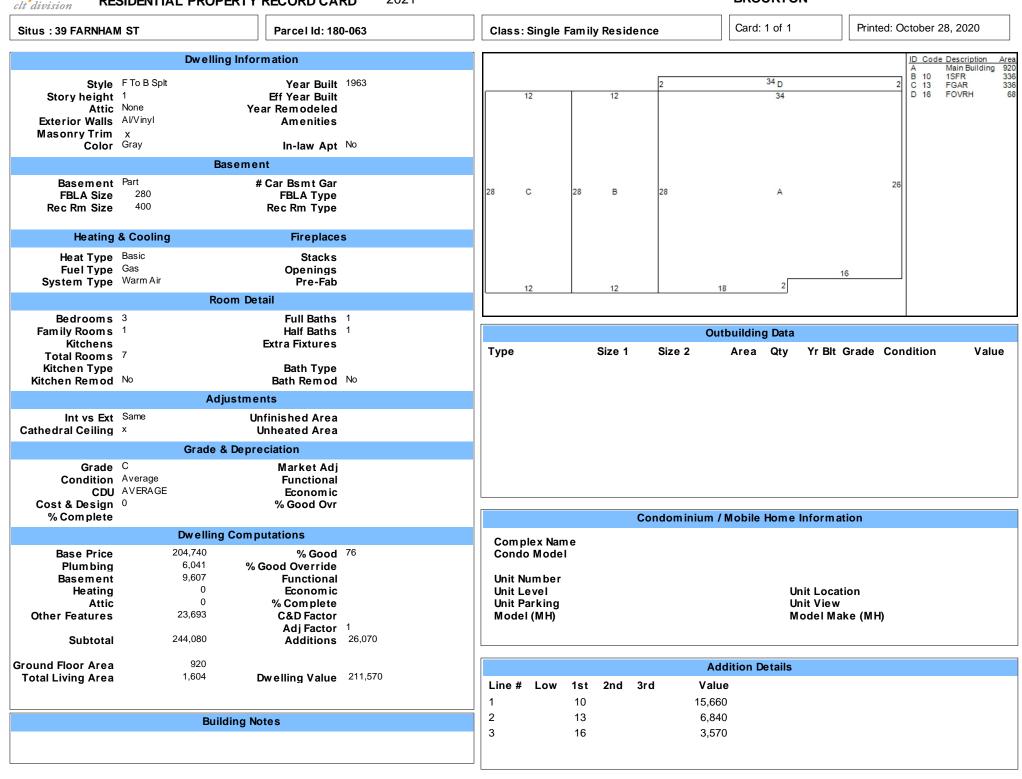

## BROCKTON

| Clt division RESIDENTIAL PROPERTY RECORD CARD 2021                                                                                                    |                |                                                                                                 |              |                    |                                                                                       |                        | BROCKTON                                                                       |                                                         |           |                                               |                                      |                               |                                              |
|-------------------------------------------------------------------------------------------------------------------------------------------------------|----------------|-------------------------------------------------------------------------------------------------|--------------|--------------------|---------------------------------------------------------------------------------------|------------------------|--------------------------------------------------------------------------------|---------------------------------------------------------|-----------|-----------------------------------------------|--------------------------------------|-------------------------------|----------------------------------------------|
| Situs : 39 FARNHAM ST                                                                                                                                 |                |                                                                                                 |              | Parcel ID: 180-063 |                                                                                       |                        | Class: Sing                                                                    | s: Single Family Residence                              |           |                                               | d: 1 of 1 Printed: October 28, 2020  |                               |                                              |
| CURRENT OWNERGENERAL INFODEVALLE RUBEN ALiving Units 139 FARNHAM STAlternate ID 7BROCKTON MA 02302Vol / PgLiving Units 1DistrictZoningR1CClassResider |                |                                                                                                 |              |                    |                                                                                       | NC                     |                                                                                |                                                         |           |                                               |                                      |                               |                                              |
|                                                                                                                                                       |                |                                                                                                 | Property I   | Notes              |                                                                                       |                        | 1                                                                              | 80-063 03                                               | 3/16/2020 |                                               |                                      |                               |                                              |
| Land Information                                                                                                                                      |                |                                                                                                 |              |                    |                                                                                       |                        | Assessment Information                                                         |                                                         |           |                                               |                                      |                               |                                              |
| <b>Type</b><br>Primary                                                                                                                                | SF             | <b>Size</b><br>7,699                                                                            | Influence Fa | ctors              | Influence %                                                                           | <b>Value</b><br>89,360 | В                                                                              | Land<br>uilding<br>Total                                |           | Appraised<br>89,400<br>205,900<br>295,300     | Cost<br>89,400<br>211,600<br>301,000 | <b>Incom e</b><br>0<br>0<br>0 | <b>Prior</b><br>78,800<br>203,400<br>282,200 |
| Total Acres: .1767<br>Spot: Location:                                                                                                                 |                |                                                                                                 |              |                    |                                                                                       |                        | Value Flag MARKET APPROACH Effective Date of Value 1/1/2020<br>Gross Building: |                                                         |           |                                               |                                      |                               |                                              |
| Entrance Information                                                                                                                                  |                |                                                                                                 |              |                    |                                                                                       |                        | Permit Information                                                             |                                                         |           |                                               |                                      |                               |                                              |
| Date<br>08/21/20<br>05/22/18                                                                                                                          | ID<br>JR<br>CP | Entry Coo<br>Field Revie<br>Field Revie                                                         | ew           |                    | Source<br>Other<br>Other                                                              |                        | Date Issued<br>07/05/17<br>08/12/15<br>06/05/15<br>12/11/12<br>04/28/98        | Number<br>O62792<br>B62792<br>B62288<br>B57584<br>28810 |           | Purpose<br>SOLARPANLS<br>BLDG<br>BLDG<br>BLDG |                                      |                               | % Complete<br>100<br>100<br>100<br>0<br>100  |
|                                                                                                                                                       |                |                                                                                                 |              |                    |                                                                                       | Sales/Ow               | nership Histo                                                                  | ry                                                      |           |                                               |                                      |                               |                                              |
| <b>Transfer Date</b><br>11/29/12<br>07/03/12<br>02/01/95<br>12/01/84                                                                                  |                | Price Type   80,000 Land + Bldg   120,000 Land + Bldg   99,770 Land + Bldg   74,900 Land + Bldg |              |                    | <b>Validity</b><br>Sale After Foreclosure<br>Repossession<br>Valid Sale<br>Valid Sale |                        | LC/1                                                                           | <b>d Reference</b><br>18320<br>17684                    | Deed Type |                                               | Grantee<br>DEVALLE RUB               | EN A                          |                                              |