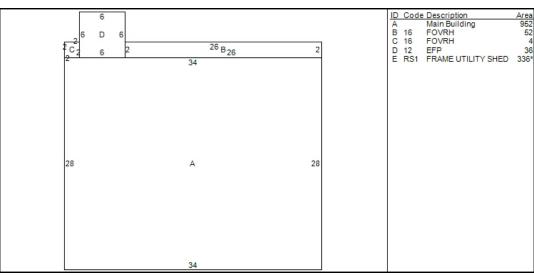

2021

BROCKTON

**Dwelling Information** Style F To B Splt Year Built 1990 Story height 1 Eff Year Built Attic None Year Remodeled Exterior Walls Frame **Amenities** Masonry Trim x Color White In-law Apt No Basement Basement Part # Car Bsmt Gar FBLA Size **FBLA Type** Rec Rm Size X Rec Rm Type **Heating & Cooling Fireplaces** Heat Type Central Ac Stacks Fuel Type Gas Openings System Type Warm Air Pre-Fab Room Detail Bedrooms 3 Full Baths 1 Family Rooms Half Baths **Kitchens Extra Fixtures** Total Rooms 5 Kitchen Type **Bath Type** Kitchen Remod No Bath Remod No Adjustments Int vs Ext Same Unfinished Area Cathedral Ceiling X **Unheated Area Grade & Depreciation** Grade C Market Adj Condition Good **Functional** CDU AVERAGE **Economic** Cost & Design 0 % Good Ovr % Complete **Dwelling Computations** 209,251 Base Price % Good 82 **Plumbing** % Good Override 9,818 Basement **Functional** 5,705 Heating Economic 0 Attic % Complete 18,807 **C&D Factor Other Features** Adj Factor 1 243.580 Additions 5,080 Subtotal 952 **Ground Floor Area** 1,389 Dwelling Value 204,820 **Total Living Area Building Notes** 

Class: Single Family Residence Card: 1 of 1 Printed: October 28, 2020

|            |        |        | Outbuilding | Data |        |       |           |       |
|------------|--------|--------|-------------|------|--------|-------|-----------|-------|
| Туре       | Size 1 | Size 2 | Area        | Qty  | Yr Blt | Grade | Condition | Value |
| Frame Shed | 1 x    | 336    | 336         | 1    | 1925   | D     | Р         | 460   |
|            |        |        |             |      |        |       |           |       |
|            |        |        |             |      |        |       |           |       |
|            |        |        |             |      |        |       |           |       |
|            |        |        |             |      |        |       |           |       |
|            |        |        |             |      |        |       |           |       |
|            |        |        |             |      |        |       |           |       |

| Addition Details |     |     |     |     |       |  |  |  |
|------------------|-----|-----|-----|-----|-------|--|--|--|
| Line #           | Low | 1st | 2nd | 3rd | Value |  |  |  |
| 1                |     | 16  |     |     | 3,360 |  |  |  |
| 2                |     | 16  |     |     | 820   |  |  |  |
| 3                |     | 12  |     |     | 900   |  |  |  |
|                  |     |     |     |     |       |  |  |  |
|                  |     |     |     |     |       |  |  |  |