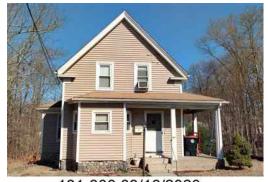

RESIDENTIAL PROPERTY RECORD CARD 2021

BROCKTON

Situs: 150 WINTER ST

Parcel ID: 181-300

Class: Single Family Residence

Card: 1 of 1

Printed: October 28, 2020

CURRENT OWNER

## BROCKTON

Situs: 150 WINTER ST Parcel Id: 181-300 **Dwelling Information** Style Colonial Ne Year Built 1925 Story height 1.5 Eff Year Built Attic None Year Remodeled Exterior Walls Al/Vinyl **Amenities** Masonry Trim x Color Tan In-law Apt No Basement Basement Full # Car Bsmt Gar FBLA Size X **FBLA Type** Rec Rm Size X Rec Rm Type **Heating & Cooling Fireplaces** Heat Type Basic Stacks Fuel Type Oil Openings System Type Steam Pre-Fab Room Detail Bedrooms 2 Full Baths 1 Family Rooms Half Baths **Kitchens Extra Fixtures** Total Rooms 6 Kitchen Type **Bath Type** Kitchen Remod No Bath Remod No Adjustments Int vs Ext Same **Unfinished Area** Cathedral Ceiling X **Unheated Area Grade & Depreciation** Grade C+ Market Adj Condition Good **Functional** CDU AVERAGE **Economic** Cost & Design 0 % Good Ovr % Complete **Dwelling Computations** 234,246 Base Price % Good 62 **Plumbing** % Good Override 14,654 Basement **Functional** 0 Heating Economic 0 Attic % Complete 0 **C&D Factor** Other Features Adi Factor 1 248.900 Additions 18,410 Subtotal 504 **Ground Floor Area Total Living Area** 1,057 Dwelling Value 172,730