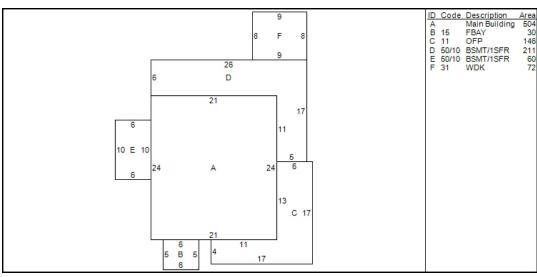

## BROCKTON

Situs: 150 WINTER ST Parcel Id: 181-300 **Dwelling Information** Style Colonial Ne Year Built 1925 Story height 1.5 Eff Year Built Attic None Year Remodeled Exterior Walls Al/Vinyl **Amenities** Masonry Trim x Color Tan In-law Apt No Basement Basement Full # Car Bsmt Gar FBLA Size X **FBLA Type** Rec Rm Size X Rec Rm Type **Heating & Cooling Fireplaces** Heat Type Basic Stacks Fuel Type Oil Openings System Type Steam Pre-Fab Room Detail Bedrooms 2 Full Baths 1 Family Rooms Half Baths **Kitchens Extra Fixtures** Total Rooms 6 Kitchen Type **Bath Type** Kitchen Remod No Bath Remod No Adjustments Int vs Ext Same **Unfinished Area** Cathedral Ceiling X **Unheated Area Grade & Depreciation** Grade C+ Market Adj Condition Good **Functional** CDU AVERAGE **Economic** Cost & Design 0 % Good Ovr % Complete **Dwelling Computations** 234,246 Base Price % Good 62 **Plumbing** % Good Override 14,654 Basement **Functional** 0 Heating Economic 0 Attic % Complete 0 **C&D Factor** Other Features Adi Factor 1 248.900 Additions 18,410 Subtotal 504 **Ground Floor Area Total Living Area** 1,057 Dwelling Value 172,730

| Addition Details |     |     |     |     |        |        |     |     |     |     |       |
|------------------|-----|-----|-----|-----|--------|--------|-----|-----|-----|-----|-------|
| Line #           | Low | 1st | 2nd | 3rd | Value  | Line # | Low | 1st | 2nd | 3rd | Value |
| 1                |     | 15  |     |     | 1,670  | 5      |     | 31  |     |     | 740   |
| 2                |     | 11  |     |     | 2,360  |        |     |     |     |     |       |
| 3                | 50  | 10  |     |     | 10,290 |        |     |     |     |     |       |
| 4                | 50  | 10  |     |     | 3,350  |        |     |     |     |     |       |
|                  |     |     |     |     |        |        |     |     |     |     |       |