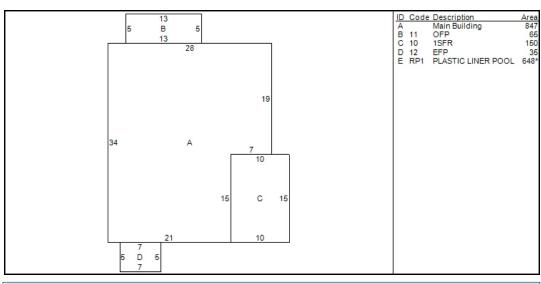

## **BROCKTON**

Situs: 162 WINTER ST Parcel Id: 181-311 **Dwelling Information** Style Colonial Ne Year Built 1891 Story height 1.5 Eff Year Built 1990 Attic None Year Remodeled Exterior Walls Frame **Amenities** Masonry Trim x Color Gray In-law Apt No Basement Basement Full # Car Bsmt Gar FBLA Size X **FBLA Type** Rec Rm Size X Rec Rm Type **Heating & Cooling Fireplaces** Heat Type Basic Stacks Fuel Type Oil Openings System Type Hot Water Pre-Fab Room Detail Bedrooms 4 Full Baths 1 Family Rooms Half Baths 1 **Kitchens Extra Fixtures** Total Rooms 7 Kitchen Type **Bath Type** Kitchen Remod No Bath Remod No Adjustments Int vs Ext Same **Unfinished Area** Cathedral Ceiling X **Unheated Area Grade & Depreciation** Grade C+ Market Adj Condition Good **Functional** CDU AVERAGE **Economic** Cost & Design 0 % Good Ovr % Complete **Dwelling Computations** 314,629 Base Price % Good 82 6,525 **Plumbing** % Good Override 19,682 Basement **Functional** 0 Heating Economic 0 Attic % Complete 0 **C&D Factor** Other Features Adj Factor 1 340,840 Additions 10,900 Subtotal 847 **Ground Floor Area** 1,421 Dwelling Value 290,390 **Total Living Area** 

**Building Notes** 

Class: Single Family Residence

Card: 1 of 1

Printed: October 28, 2020

|            |        | Out    | tbuilding | Data |        |       |           |       |
|------------|--------|--------|-----------|------|--------|-------|-----------|-------|
| Туре       | Size 1 | Size 2 | Area      | Qty  | Yr Blt | Grade | Condition | Value |
| Pool-Pllin | 1 x    | 648    | 648       | 1    | 1988   | С     | Α         | 6,150 |
|            |        |        |           |      |        |       |           |       |
|            |        |        |           |      |        |       |           |       |
|            |        |        |           |      |        |       |           |       |
|            |        |        |           |      |        |       |           |       |
|            |        |        |           |      |        |       |           |       |
|            |        |        |           |      |        |       |           |       |
|            |        |        |           |      |        |       |           |       |