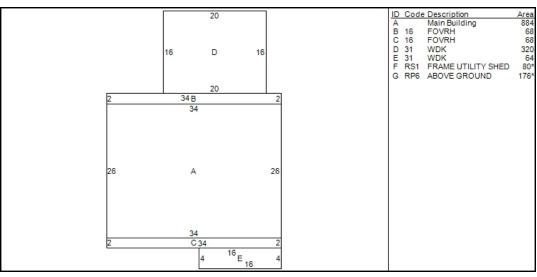

## 2021 RESIDENTIAL PROPERTY RECORD CARD

**BROCKTON** 

Situs: 30 JORDAN ST Parcel Id: 181-318 **Dwelling Information** Style F To B Splt Year Built 1986 Story height 1 Eff Year Built Attic None Year Remodeled Exterior Walls Frame **Amenities** Masonry Trim x Color Natural In-law Apt No Basement Basement Part # Car Bsmt Gar FBLA Size **FBLA Type** Rec Rm Size X Rec Rm Type **Heating & Cooling Fireplaces** Heat Type Central Ac Stacks Fuel Type Gas Openings System Type Warm Air Pre-Fab Room Detail Bedrooms 3 Full Baths 1 Family Rooms Half Baths **Kitchens Extra Fixtures** Total Rooms 5 Kitchen Type **Bath Type** Kitchen Remod No Bath Remod No Adjustments Int vs Ext Same **Unfinished Area** Cathedral Ceiling X **Unheated Area Grade & Depreciation** Grade C Market Adj Condition Good **Functional** CDU AVERAGE **Economic** Cost & Design 0 % Good Ovr % Complete **Dwelling Computations** 199,478 Base Price % Good 82 **Plumbing** % Good Override 9,360 Basement **Functional** 5,438 Heating **Economic** 0 Attic % Complete 17,474 **C&D Factor Other Features** Adi Factor 1 231,750 Additions 13,200 Subtotal 884 **Ground Floor Area** 1,374 Dwelling Value 203,240 **Total Living Area Building Notes** 

Class: Single Family Residence

Card: 1 of 1

Printed: October 28, 2020

|            |        |        | Outbuildin | g Data |        |       |           |       |
|------------|--------|--------|------------|--------|--------|-------|-----------|-------|
| Туре       | Size 1 | Size 2 | Area       | Qty    | Yr Blt | Grade | Condition | Value |
| Frame Shed | 1 x    | 80     | 80         | 1      | 1986   | С     | Α         | 290   |
| Ag Pool    | 1 x    | 176    | 176        | 1      | 1988   | С     | Α         |       |
| J          |        |        |            |        |        |       |           |       |
|            |        |        |            |        |        |       |           |       |

| Addition Details |     |     |     |     |       |  |
|------------------|-----|-----|-----|-----|-------|--|
| Line #           | Low | 1st | 2nd | 3rd | Value |  |
| 1                |     | 16  |     |     | 4,180 |  |
| 2                |     | 16  |     |     | 4,180 |  |
| 3                |     | 31  |     |     | 4,020 |  |
| 4                |     | 31  |     |     | 820   |  |
|                  |     |     |     |     |       |  |