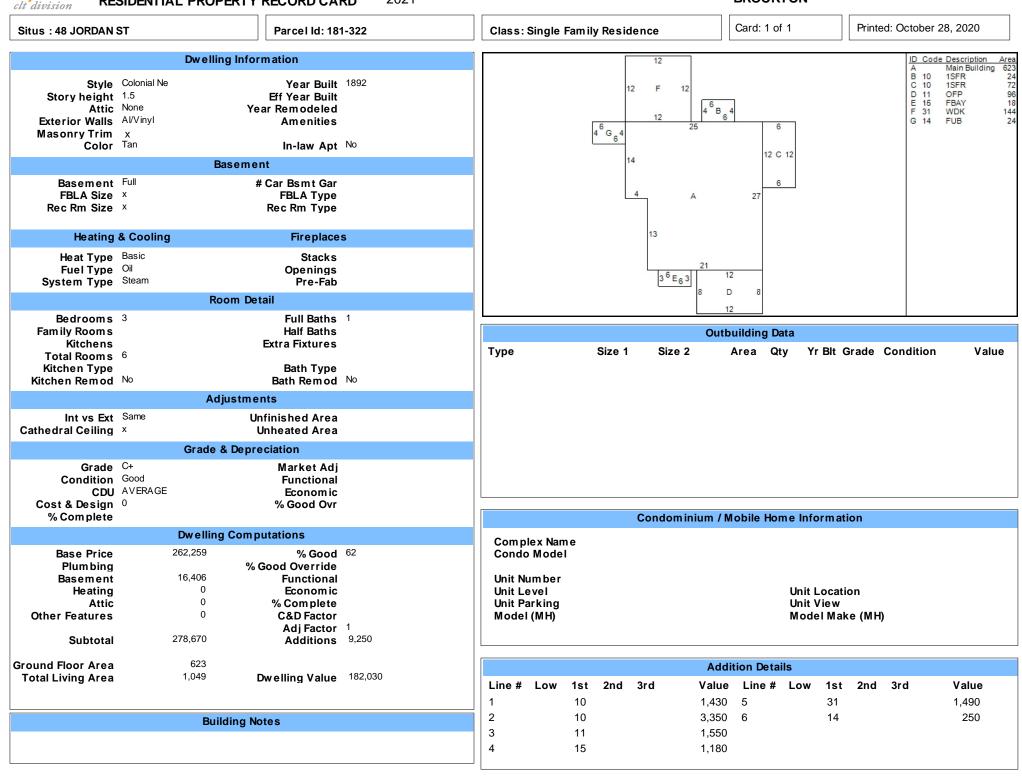

2021

BROCKTON

| <i>It division</i> <b>RESIDENTIAL PROPERTY RECORD CARD</b> 2021                      |                                                                                                                                                              |                                | BROCKTON                                                 |                                                   |                                                        |                                      |                                      |
|--------------------------------------------------------------------------------------|--------------------------------------------------------------------------------------------------------------------------------------------------------------|--------------------------------|----------------------------------------------------------|---------------------------------------------------|--------------------------------------------------------|--------------------------------------|--------------------------------------|
| Situs : 48 JORDAN ST Parcel ID: 181-322                                              |                                                                                                                                                              | Class: Single Family Residence | Card:                                                    | 1 of 1                                            | Printed: October 2                                     | 8, 2020                              |                                      |
| CURRENT OWNER<br>BARBOSA IDALINA<br>48 JORDAN ST<br>BROCKTON MA 02302<br>Property    | GENERAL INFORMATION<br>Living Units 1<br>Neighborhood 185<br>Alternate ID 7<br>Vol / Pg 26203/114<br>District<br>Zoning R1C<br>Class Residential<br>y Note s |                                | Image: wide wide wide wide wide wide wide wide           | 20                                                |                                                        |                                      |                                      |
| Land Information                                                                     |                                                                                                                                                              |                                | Assessment Information                                   |                                                   |                                                        |                                      |                                      |
| Type Size Influence F   Primary SF 6,100   Total Acres: .14                          | ٤                                                                                                                                                            | <b>Value</b><br>37,250         | Land<br>Building<br>Total<br>Value Flag MARKET APPRO     |                                                   | 87,300<br>182,000                                      | 0<br>0<br>0<br>ason<br>alue 1/1/2020 | Prio<br>77,200<br>157,900<br>235,100 |
| Spot:                                                                                | Location:                                                                                                                                                    |                                | Gross Building:                                          |                                                   |                                                        |                                      |                                      |
| Entrance Information                                                                 |                                                                                                                                                              |                                | Permit Information                                       |                                                   |                                                        |                                      |                                      |
| DateIDEntry Code08/24/20JRField Review                                               | Source<br>Other                                                                                                                                              |                                | 05/19/11548792,5003/26/04414162,5006/24/03B397971,90     | e Purpose<br>0 BLDG<br>0 BLDG<br>0 BLDG<br>9 BLDG | Siding/Wndw<br>Kit Cabs, Shti<br>Deck<br>Rep 17 Dbl Hi |                                      | % Complet<br>0<br>100<br>100<br>100  |
|                                                                                      | Sal                                                                                                                                                          | les/Own                        | ership History                                           |                                                   |                                                        |                                      |                                      |
| Transfer Date Price Type   08/15/03 229,900 Land + Bld   08/29/00 131,000 Land + Bld |                                                                                                                                                              |                                | <b>Deed Reference Deed Typ</b><br>26203/114<br>18827/194 | be                                                | Grantee                                                |                                      |                                      |